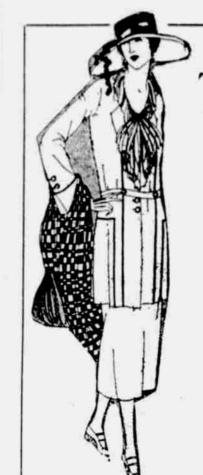

# Saturday A Wonderful Showing of New Spring Merchandise

Complete Showing of Tailored Suits

for Spring

The much ado about clever little gadabout suits of tweed has deprived the quiet, refined twills and tricotines, and picotines of the publicity they deserve. The pert cape that accompanies one of the tailleurs is a new fashionable conceit. Some jackets conceal a one-piece frock with contrast top of silk. All are attractive tailleurs-the tweeds in black and white, tan and white, heliotrope, and various blues; the others in black, navy and sand.

Priced at

\$45 to \$125

Burgess-Nash Suit Shop-Third Floor