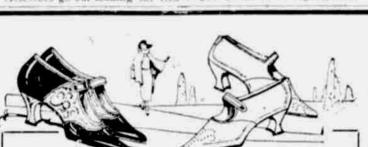

Dr. Bell's Pine, Tar and Honey, Empire Spray Syringe, \$1.69. Rubber Gloves, 49c.

Burgess-Nash-Main Floor

joys attractive styles and who appreciates our moderate

For the woman who en-

Women's

Pumps : Oxfords

### The Oxfords

For real comfort and endurance-one walks and plays in oxfords. We are featuring a smoked elk sport oxford with saddle strap of brown leather. Its flat heel is rubber shod. Other oxfords in all shades of tan, brown, and black have flat, military, or Cuban heels. Some have soft

### The Pumps

Strap slippers of patent leather, suede, and satin are given unusual distinction by skillfully arranged straps that expose dainty bits of silken hose. One ankle strap model, developed in either suede or patent, is fitted with a carved silver buckle that may be removed when the occasion does not demand its decorative value.