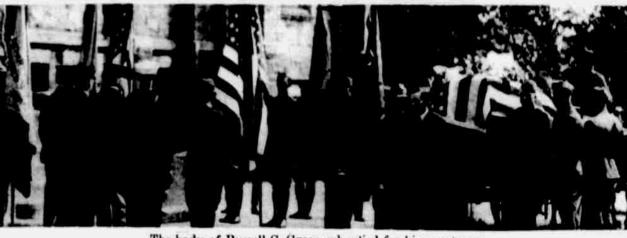

The body of Russell C. Gross, who died for his country in France, in place of draft dodger Grover C. Bergdoll, was buried with military honors in Philadelphia by his comrades in arms. To him was assigned the draft number first allotted