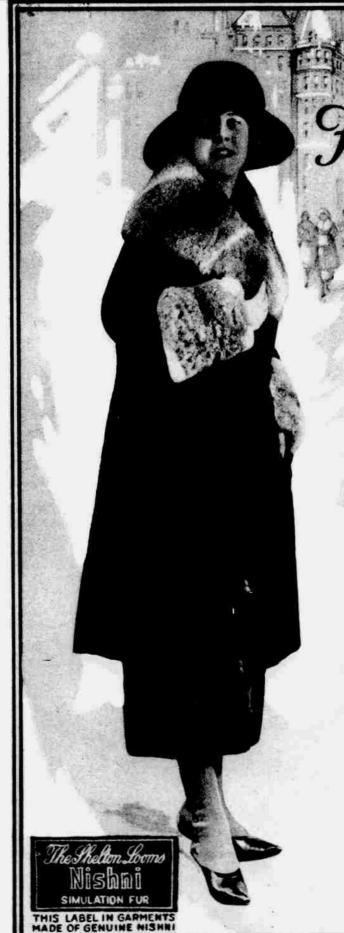

NISHNI, another member of The Shelton Looms family of seal fur-fabrics, is so like seal that one wonders that so beautiful a simulation can be made. NISHNI is a little longer pile and costs a little more than LAPINEX and is worth it.

A label showing the signature of The Shelton Looms and the name of the fabric is sewn in every coat when made of the genuine material.

Ask your dealer to show you garments made of beautiful Shelton Looms fur-fabrics