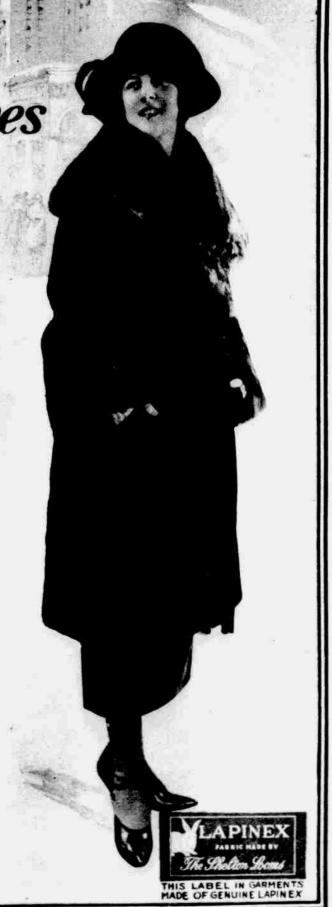

Fashion Decrees
Fur Fabrics

THESE beautiful furry textures, luxuri. ous in appearance and lending softness to the complexion of the wearer, are especially in fashion's favor this winter.

LAPINEX is a lustrous, black silk-seal the most democratic of The Shelton Looms fur-fabrics, and the best popularpriced seal plush made.

A label showing the signature of The Shelton Looms and the name of the fabric is sewn in every coat when made of the genuine material.

Ask your dealer to show you garments made of beautiful Shelton Looms fur-fabrics