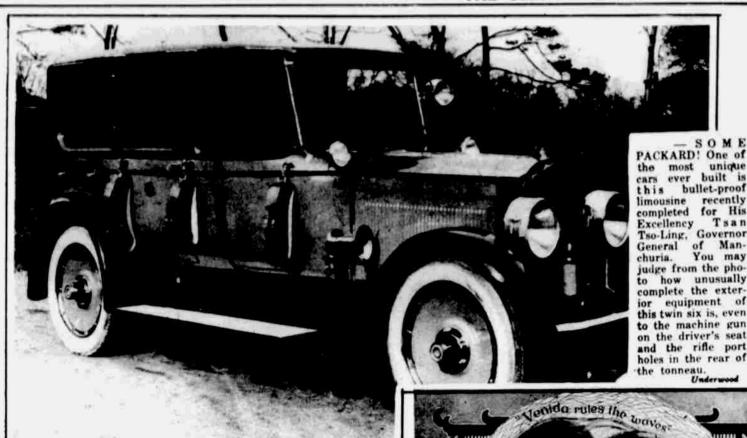

the most unique cars ever built is this bullet-proof limousine recently completed for His completed for His Excellency Tsan Tso-Ling, Governor General of Man-churia. You may judge from the pho-to how unusually complete the exterior equipment of this twin six is, even to the machine gun on the driver's seat and the rifle port holes in the rear of