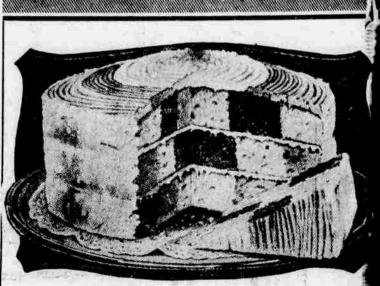

## for Christmas Use

RTMAN'S CAKES, noted for their delicious taste and clean, careful making, are especially appropriate for Christmas-time use. They are made as carefully as if you had done the work in your own home, yet by buying them you are really saved hours of time, in addition to the chance of a failure. Come into our store or into of a failure. Come into our store or into any of our three branches and buy a cake for Christmas.

### Tutti Frutti Cake

Tutti Frutti Cake, as made here, has that creamy, French icing, almond cream filling, combination layers of chocolate, strawberry and vanilla. Ideal for Christmas or winter luncheon use.

### Fruit Cake .

Fruit Cake at Christmas-time seems fitting somehow. It's such a wonderful confection, containing the choicest products of Mother Nature-dates from Florida, cherries from France, Hawaiian pineapple, California raisins, a wide variety of nuts, the best of creamery butter, high-grade eggs, milk, sugar and flour. Is it any wonder Ortman's Fruit Cake is wonderful? You can buy it at any of our four stores at