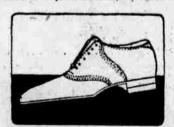

# Smartest Styles in Winter Oxfords: Saturday

of Exquisite Quality

A Wonderful Purchase of Shoes \$ 250 The Very Newest Styles at Far Less Than Usual Prices

#### Only a Few of Many Styles Pictured

A-Black Norwegian calf, semi-wing tip blucher, flat heels, in tan and black. D-Dark brown, plain toe oxford, flat

rubber heels: tan saddle strap.

heels, perforated tips; also in patent colt.

B-Tan Norwegian calf, semi-wing tip blucher, flat heels.

E-Brown kids blucher oxford, stitched tip, Cuban heels. G-Black gun metal calf blucher, flat

C-"Tony" red calf blucher, flat heels, smartly stitched.

F-Patent colt, plain toe oxford, flat heels, semi-soft toe.

H-Heavy brown calf oxford, wing tip and saddle strap of light tan calf; flat heels.

Burgess-Nash Shoe Shop-Main Floor