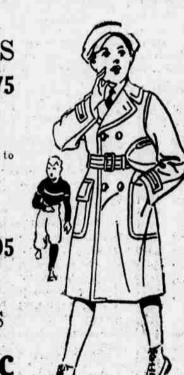

Boys' Splendid Warm

# vercoats

Heavy full lined coats of blue, brown and gray chinchilla, wonderfully warm and practical, 3 to 8 years. Other coats at \$12 to \$15.

## Corduroy Suits

With full lined pants, 6 to \$775

All Wool Suits: \$10 With two pairs of full lined trousers, 6 to

Burgess-Nash Boys' Shop-Main Floor