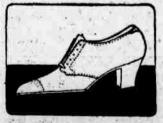

# Smartest Styles in Winter Oxfords: Saturday

of Exquisite Quality

A Wonderful Purchase of Shoes \$ 250 The Very Newest Styles at Far Less Than Usual Prices

#### Only a Few of Many Styles Pictured

A-Black Norwegian calf, semi-wing tip blucher, flat heels, in tan and black. D-Dark brown, plain toe oxford, flat

rubber heels: tan saddle strap.

heels, perforated tips; also in patent colt.

B-Tan Norwegian calf, semi-wing tip blucher, flat heels.

E-Brown kids blucher oxford, stitched tip, Cuban heels. G-Black gun metal calf blucher, flat

C-"Tony" red calf blucher, flat heels, smartly stitched.

F-Patent colt, plain toe oxford, flat heels, semi-soft toe.

H-Heavy brown calf oxford, wing tip and saddle strap of light tan calf; flat heels.

Burgess-Nash Shoe Shop-Main Floor