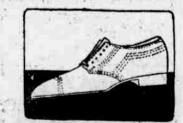

# Smartest Styles in Winter Oxfords: Saturday

of Exquisite Quality

A Wonderful Purchase of Shoes \$ 250 The Very Newest Styles at Far Less Than Usual Prices

#### Only a Few of Many Styles Pictured

A-Black Norwegian calf, semi-wing tip blucher, flat heels, in tan and black. D-Dark brown, plain toe oxford, flat

rubber heels: tan saddle strap.

heels, perforated tips; also in patent colt.

B-Tan Norwegian calf, semi-wing tip blucher, flat heels.

E-Brown kids blucher oxford, stitched tip, Cuban heels. G-Black gun metal calf blucher, flat

C-"Tony" red calf blucher, flat heels, smartly stitched.

F-Patent colt, plain toe oxford, flat heels, semi-soft toe.

H-Heavy brown calf oxford, wing tip and saddle strap of light tan calf; flat heels.

Burgess-Nash Shoe Shop-Main Floor