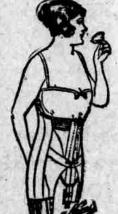

## A Nemo Self Reducing

Corset Because: It is made of the best materials and

will last twice as long as an ordinary It has good lines, which it passes on

Its efficient Self-Reducing Straps— an exclusive Nemo feature—gradually massage away undesirable abdominal Visit Our Corset Department

and see No. 620—low top with elastic bust-inserts; pink, or white, coutil; sizes 24 to 36—5.00.

Our corections are exact and careful in their fittings.

The Circlet Brasslere adds polse to your personality that is different from any other brasslere. Simply slips over the head and fastens to the waist. There are no hooks, eyes or buttons. Model 1500 in sizes 36 to 46, in flesh and white, priced at