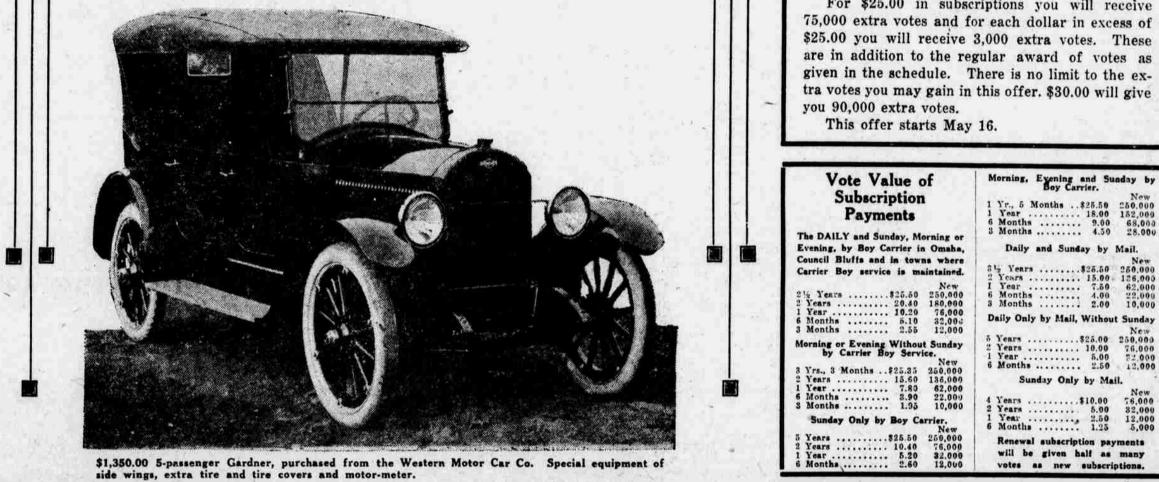

### The \$28,000.00 List of Awards:

1-\$7,800.00 HOME, First Capital Award. 1-\$4.440 Cadillac Automobile. 1-\$1,500.00 Conservative B. & L. Deposit. 8-\$1.115.00 Maxwell Automobiles. 8-\$200.00 B. & L. Deposits. 8-\$100 B. & L. Deposits. 1-\$1.625.00 Overland Sedan. 1-\$1,350.00 Gardner 5-pass. Automobile.