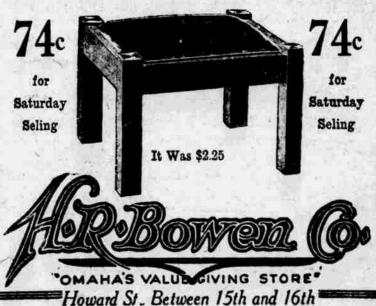

0.00 54-in. Walnut Table 79.50 120.00 Oblong Wal. Table 87.50

# New Patterns in Drapery Fabrics

for Spring Showing

Just Received a Shipment of New Patterns in

# Drapery Fabrics

Guaranteed Sunfast Madras and Damasks. Also some splendid qualities of Cretonnes and Curtain Nets for Draperies and Shades



#### Curtain Nets

Several patterns of Filet Net, 36 inches wide, in cream and white, for Saturday's selling only, per yard.......59¢

#### Cretonne Special

Some short lengths and draped patterns of Cretonnes, worth up to \$1.50 per yard, for Saturday's selling, only per yard. .59e

#### Madras Special

36-inch Colored Madras for overdrapes, good qualities, in many 30 inch Mdaras in same qualities, for Saturday's selling, only per yard......98¢

### Big Values in Solid Oak Foot Stools