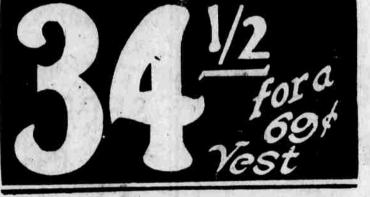

#### Fine Cotton Lisle Vests

Fine cotton lisle; in pink and white; Swiss ribbed and very elastic; regulation style; in beaded edge finish.

"Kayser" Chemise, Which Formerly Sold for 1.50, on Sale Thursday, at 1/2 Price, 75c We have a good supply of each, but advise early purchasing.