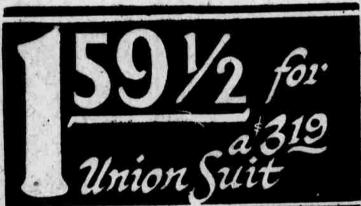

#### Heavy Silk Lisle Suits

Neatly tailored and well reinforced; all are ankle lengths; in pink and white; a garment that can be worn in early spring