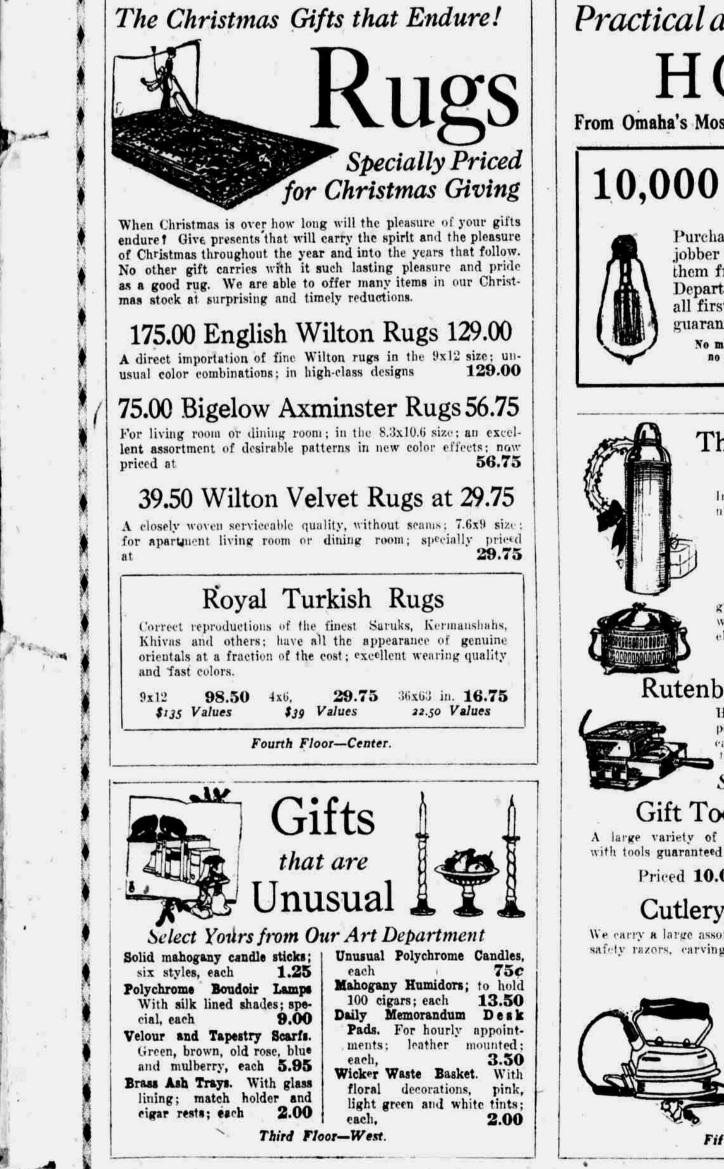

| <b>BBR</b>                                             | ANNODBIG SHOOR                                                                                                                                                                                                                                                                                                                  |                                                 |
|--------------------------------------------------------|---------------------------------------------------------------------------------------------------------------------------------------------------------------------------------------------------------------------------------------------------------------------------------------------------------------------------------|-------------------------------------------------|
| Special O                                              | fferings in Useful and Practical Holic                                                                                                                                                                                                                                                                                          | day Gifts                                       |
| Savings On<br>of at <b>25%</b> Today's<br>Least Prices | Christmas Sale of High Class Madeira Pieces<br>The Christmas of 1920 is going to be the Linen Christmas. What would be more appreciated<br>than a fine Madeira piece. The most appropriate time is Monday in our linen department—<br>the most completely stocked department in Omaha and you'll find us always lower in price. | Savings On<br>of at 25% Today's<br>Least Prices |