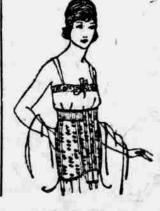

Gloves 69c

Mittens and fleece lined gloves for women and children in black, gray and navy. Saturday, pair, 69c.

300 High Grade Corsets

A Style for Every Figure These are discontinued styles and broken sizes, in low, medium and topless models. They will be closed out at a fraction of original price, and, being made of satin, silk broche and fancy batiste, will appeal to the roman who appreciates a very real bargain.