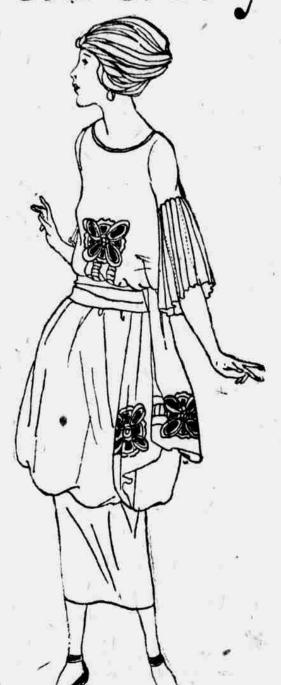

### Women's New Dresses

\$22.50

To Be Placed on Sale Saturday In the Downstairs Store

These dresses were unpacked last Thursday morning, having just arrived by express. When you see them we are sure you will agree that they may conservatively be called extraordinary values.

They are made in

Straight-Line Models Belted Styles and Tunics

Styles in both long and short sleeves, and may be had in

The materials are tricotines, silks and satins, ornamented with ribbon, beads and fancy stitching. Early selections will be advisable, we think.