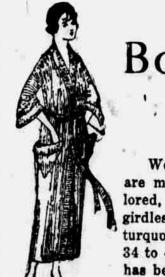

Fourth Floor.

A Really Wonderful Bargain in Corduroy Boudoir Coats

We have only 100 of these garments, which are made of wide wale velvet corduroy, tailored, trimmed, collar and cuffs, pockets and girdles. Colors-Rose, purple, Copenhagen, turquoise, coral, wisteria, plum and pink. Sizes 34 to 44. No more at this price when this lot has been sold.