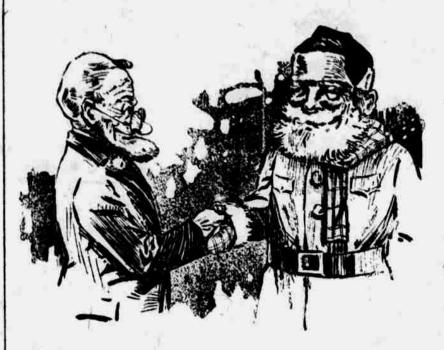

### Santa Claus Is Coming Saturday Morning!

A wireless from Santa Claus has just been received, saying he will arrive in Omaha at the Union Station over the Northwestern road at 9:20 Saturday morning. He is coming to spend the day with the children of Omaha and will make headquarters at the Burgess-Nash store. He wants to find out just what every little boy and girl would like to have for Christmas-so write him a letter telling him what you want, and bring it to him Saturday, any time before 6 o'clock. Every child is invited to meet him at the Union Station and escort him to his headquarters.

Remember, he arrives at 9:20, so be sure to be at the Union Station to welcome him.