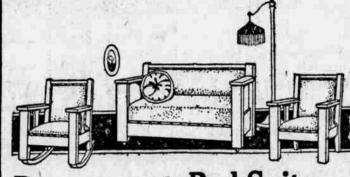

Davenport Bed-Suite-A Startling Money Saver

an exceptionally good value—three large pieces comprising large rocker, comfortable
arm chair, and massive Davenport.
A Pullman Suite in Spanish fabricoid upholstering. Davenport opens
to a full size bed in an instant.