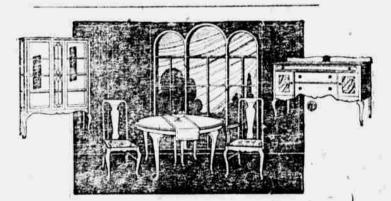

# There's No Denying the Beauty of this Suite To Appreciate It You Must See It

There is an air of aristocracy about this suite that will lend a charm to any dining room. It is designed after the ever popular Queen Anne Period and possesses a strength and beauty that makes it one of the handsomest ever turned out by America's manufacturers. Consists of nine pieces all well designed and carefully matched. Onesarm chair, six plain chairs, buffet, china cabinet and table. Constructed of American walnut throughout. China cabinet has two large plate glass doors. with center panel of leaded glass, buffet is decorated with dark burls on doors; table is in the popular six-leg design. \$460.00