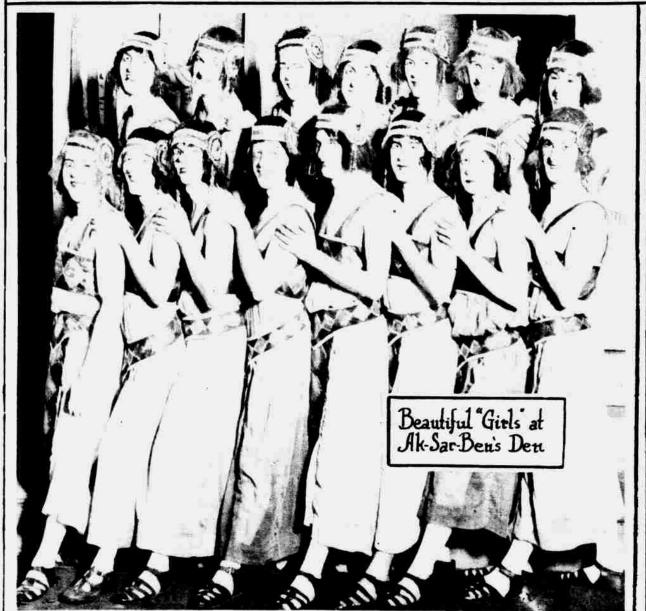

Statiord-Miller Co., St. Louis, Mo. "The Final Touch"

Dr. Waggener and his Saxaphone Band at the Den

candy lovers. FLAVORS THAT SATISFY Sold at most good shops.