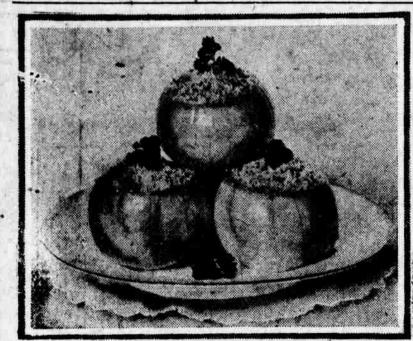

### Baked Onions Stuffed With Hamburger Steak

Put the required amount of onions small pieces of butter.

with their skins on into a stewpan serve hot with bread sauce. Put a by the secretary of any of the church societies, to be loaned out to church societies, to be loaned out to church societies, to be loaned out to Put the required amount of onions small pieces of butter. Bake and let them boil quickly for an hour. onion, into which a clove is stuck. Then take them out, wipe them dry, When the milk comes to the boil and with a spoon scoop out the cen-mix with it one tablespoonful of ter. Have ready the hamburger butter and two tablespoonfuls of (chopped or minced round fresh bread crumbs. Boil again for steak well seasoned). fill the on- five minutes, add a pinch of salt and ions with this and cover the top of a dust of pepper; mix well and each with grated bread crumbs and serve.