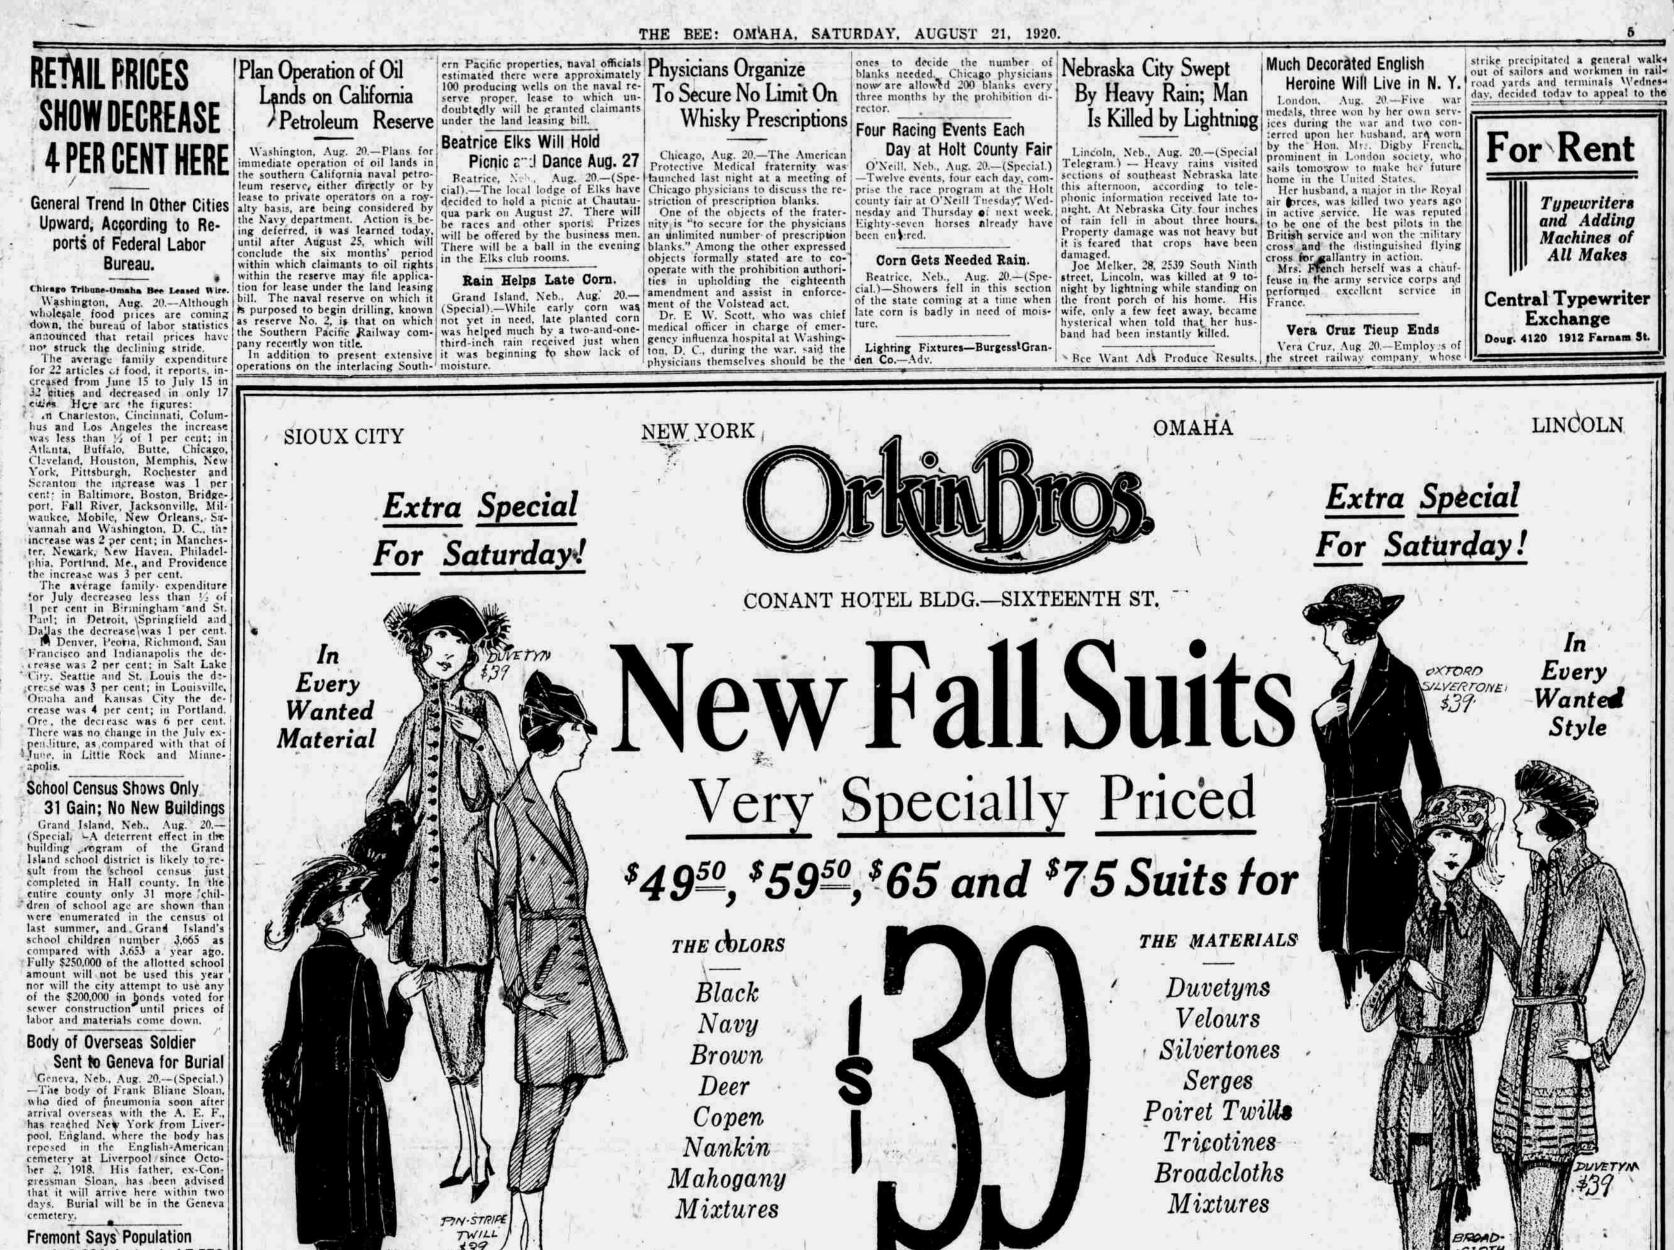

SKIRT SECTION-SECOND FLOOR

All

Sizes

CEORGETTE

These suits are every one authentic new Fall styles and include the New Long Coated Models, Panel Back Effects, Ripple Flares, Blouse Models, Braid-Bound Tailored Models, Embroidered and Stitched Effects.

COAT SECTION-SECOND FLOOR

A Wonderful Showing of FINE DRESSES of Wonderful Quality and Fine Workmanship Formerly Up to \$65 SACRIFICED AT

> All Colors

THERE ARE Wool Embroidered Crepe De Chines Handsome Beaded Georgettes Colorful Flowered Georgettes Smartly Tailored Shantungs Youthful, Chic Taffetas Very Smart Combinations DRESSES FOR EVERY OCCASION-FOR EVERY TASTE

DRESS SECTION-SECOND FLOOR