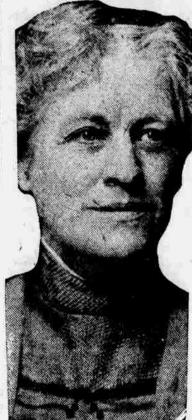

## Returns

Miss McHugh

Miss Kate A. McHugh has returned from Denver, where she visited her sister, Mrs. Edwin Platt.
Asked about her plans for the coming year, Miss McHugh used the word "loafer." Omaha people suspect, and even find evidence to support a belief that the port a belief, that this merely means and Floyd Master. freedom from routine with leisure ive association will hold a basket for further progress on the part of Sam Steinberg will serve as best man. The ushers will be Harry Chernass and Harry Malashock of Omaha.

The ushers will be one of the features. Gus Miller has the program in charge.

The discontation will find a basket for further progress on the part of Miss McHugh in the art of living, and a large sharing of that art with the community in which she resides.