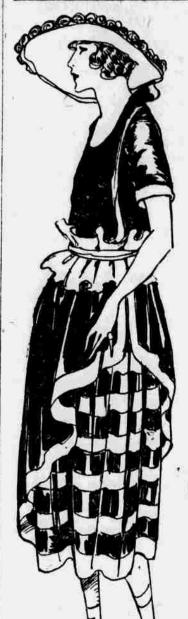

Or grandmothers of admits seem to and, incidentally, we behold in the tunic drapped at the side one of the late manifestations of fashion. The same mode may be applied, in fact, to any of the various silk combinations of the summer. For example, is for girl babies: blue for hovs. bands of the figured fabric.