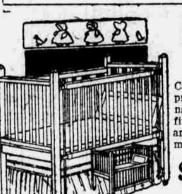

best" clothes.

Large Crib

pretty white ennamel or the ivory finish. A guar-

27x54 Inch Velvet Rugs

While the gtock lasts we are offering a number of the popular 27x54-inch Velvet Rugs at a greatly reduced price. We have but a limited number for sale, and if you are in need of one, we advise you to come early.