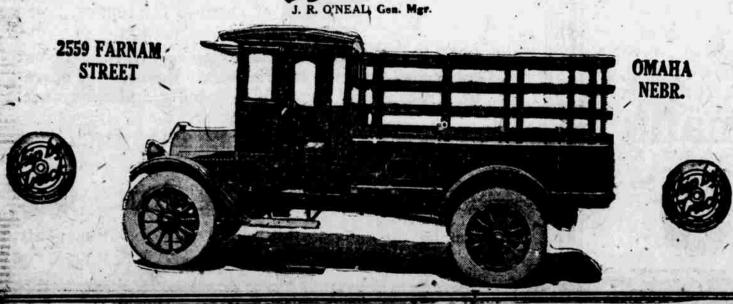

# Nebraska's Pioneer Truck

The Douglas Corporation, because of the large number of trucks used on the farms of Nebraska and the middle west, built their factory in Omaha. This is advantageous to farmers, both from the standpoint of immediate delivery of Trucks and prompt service in replacement of parts and accessories.

#### Hand Made Throughout

No truck is stronger than its weakest point and that is where the Douglas Truck excels, because it is made of all standard parts from all the leading makers of the United States.

All assembling is carefully done by hand. The workers, high grade, experienced me-chanics, who build Douglas Trucks, are proud of their accomplishments. Each one of them is a stockholder in the corporation itself. It is to their own interest to build a BETTER MOTOR TRUCK-to be especially careful and to construct it in the most capable manner possible.

#### Thoroughly Tested

Every Douglas Truck, before leaving the factory, is given the most rigid test. It must tip the high standard of quality that has been set for it. Each one of them must prove its strength, power endurance and capabilities under heavy load.

The Douglas factory is conveniently located right here in the west to give you better service. No delays, no waiting for trucks or necessary parts. The long list of entirely satisfied users is indicative of the dependability of these extraordinary motor trucks.

You are absolutely safe in purchasing a Douglas, backed by our guarantee of service. It will STAND UP. It will KEEP GOING. It will DELIVER THE GOODS-and, it will do it MOST ECONOMICALLY, Can you ask more?

## **Douglas Motors Corporation**

George Christopher, Pres.

Omaha, Nebraska