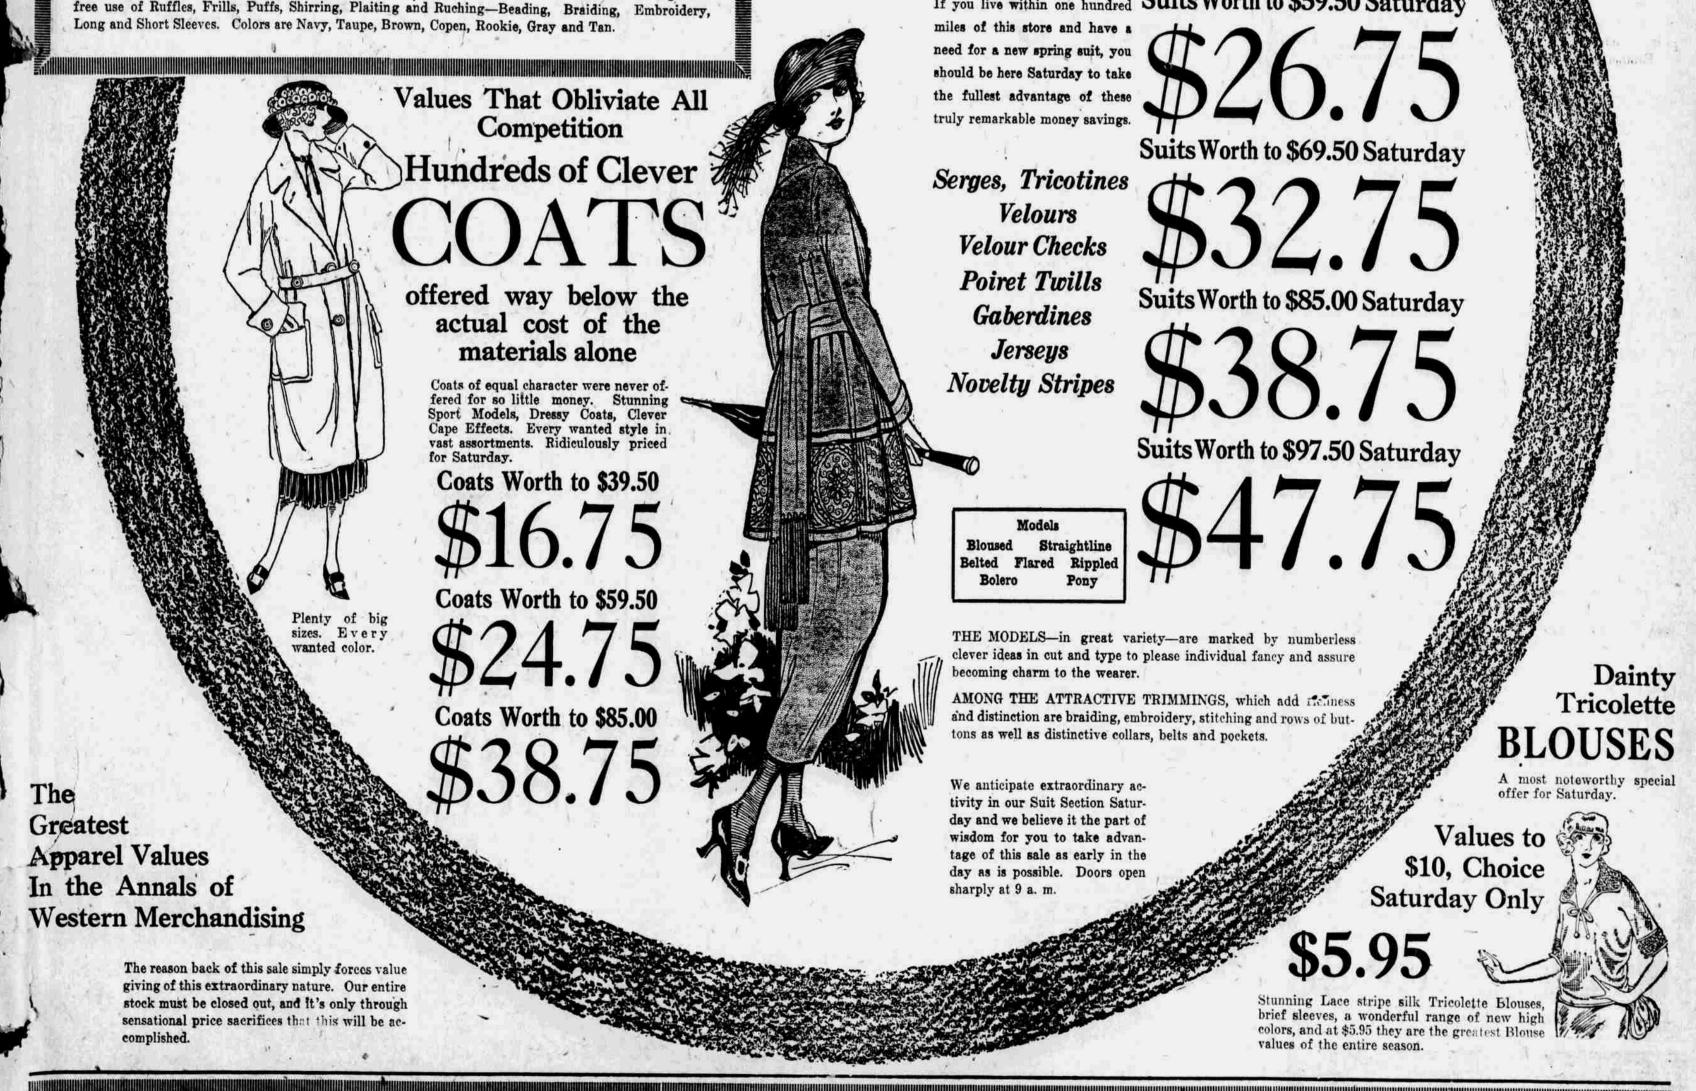

## SUITS Hundreds Offered at Positively Less Than I F PRICE

If you live within one hundred Suits Worth to \$59.50 Saturday

We Urge You to Do Your Shopping In the Forenoon, and Do It Early!