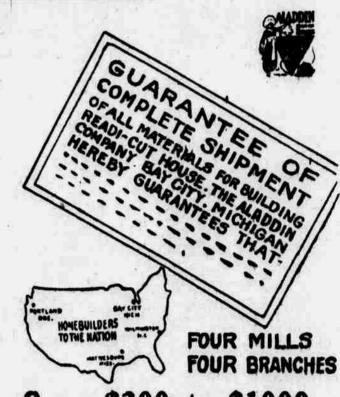

## Complete Delivery of Materials Guaranteed

T is a well-known fact that present stocks of building material are the lowest in history. No relief of the shortage in the open timber market is in sight. There are four buyers to every single stick of lumber available. If lumber operations in the forests were increased three times greater than the present production, it would hardly supply the market this year; but we anticipated this situation long ago, so that the Aladdin yards today are bulging with stocks.

Aladdin capacity for turning out readi-cut houses was thus prepared to meet the extraordinary demand of home builders this year. Every day train loads of material are received in the Aladdin warehouses—proving the Aladdin foresight and organized preparedness. Every Aladdin house in 1920 will be shipped completely, as to all material. This is positively guaranteed to every purchaser and there will be no costly delays if you build by the Aladdin method.

## The Aladdin Company

Bay City, Michigan

Branches: Wilmington, North Carolina Hattiesburg, Miseiseippi

Portland, Oregon Toronto, Ontario, Canada

IMPORTANT for Quick Work-Send this Coupon Let's not delay this Job