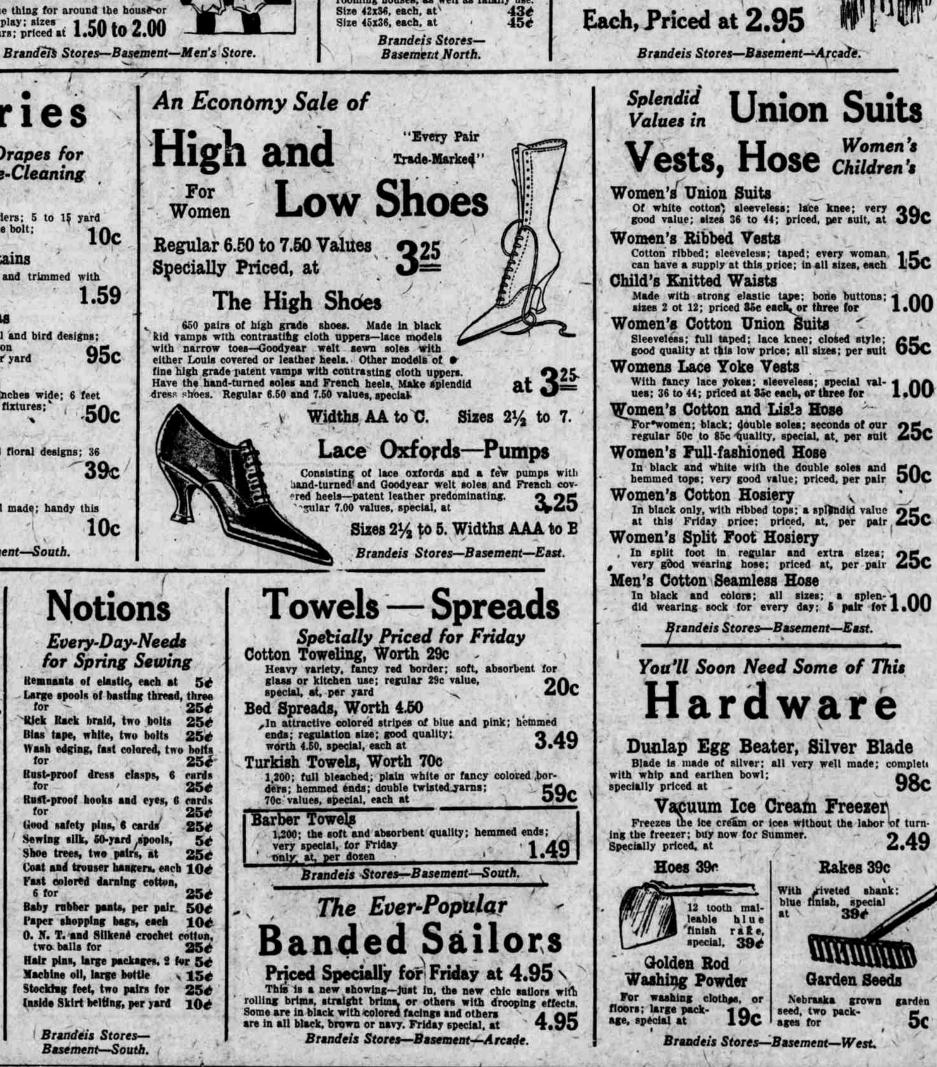

s wide. Special, at, most everyone. per yard 190

There are beaded and fancy braided Georgettes, the popular fancy lace and net creations, plain and fancy silk blouses in crepe de chine, heavy Jap silk or plaid silk-in fact, almost any kind of a blouse one could desire. At this price you should not fail to provide your blouse needs for months to come.



98c

2.49

5c

<u>795</u>

Of a splendid - quality \* eastern sheeting; free from dressing of any kind; in two popular sizes. Size 72x99 inches, each, at 1.85 Size 72x99 inches, each, at 1.98 Made of regular pillow case muslin.



are passing a good deal on to our customers. And every blouse is a real bargain-all in up-to-date styles and attractive new Spring colorings, in sizes to fit al-







THE BEE: OMAHA; FRIDAY, APRIL 16, 1920.





**Bleached Seamless Sheets** 

**Bleached Pillow Cases** 

A splendid quality for hotels and ing houses, as well as fantily use.