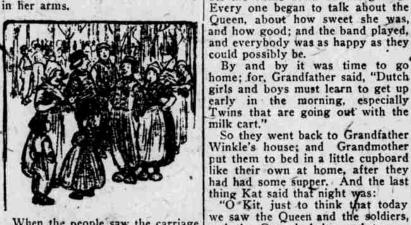

Also the Great Musical Sensation

Melody Garden

The Dutch Twins See the Queen, and lifted him up high and Grand Now, while the people were sing- mother did the same with Kat. ng with all their might, and the and Kat could see everything better . It was fine to be up so high, Kit band was playing, and Kit and Kat than any one else there. And when

were having the most beautiful time the carriage came by, the Queen they had ever had in their whole saw Kit and Kat! She smiled at lives, what do you think happened? them, and the nurse held the little Down the long drive through the princess up high for them to see! krees came a great, splendid carriage, Kit and Kat threw kisses to the litrawn by a pair of beautiful white the princess; and the princess waved horses with wavy white tails and manes. There were two soldiers on horseback riding in front of the carriage, and the driver of the car-But the soldiers were better to

riage was dressed in blue and orange see even than queens, Kit thought. livery. Kat thought the baby—any baby— The carriage was open, and in it was nicer than either. sat a beautiful, smiling young lady.
Beside her sat her husband; and a sight, Grandfather and Grandmother, sat a beautiful, smiling young lady. nurse, in the other seat, held a baby set the twins down on the ground.

When the people saw the carriage and the Oueen's baby, and tomorand the lady they waved their cap row we are going to drive the milk and shouted, "Long live the Queen!"
"Look! Look! Kit and Kat," cart! What a beautiful world it is!' said Grandfather, "It is your dear Queen Wilhelmina, and Prince Henry and the little princess. Wave street. our hands!"

Kit and Kat waved with all their night, but they were so short, and the people crowded beside the driver way so, that neither of them could see. Then Grandfather caught Kit

AMUSEMENTS.