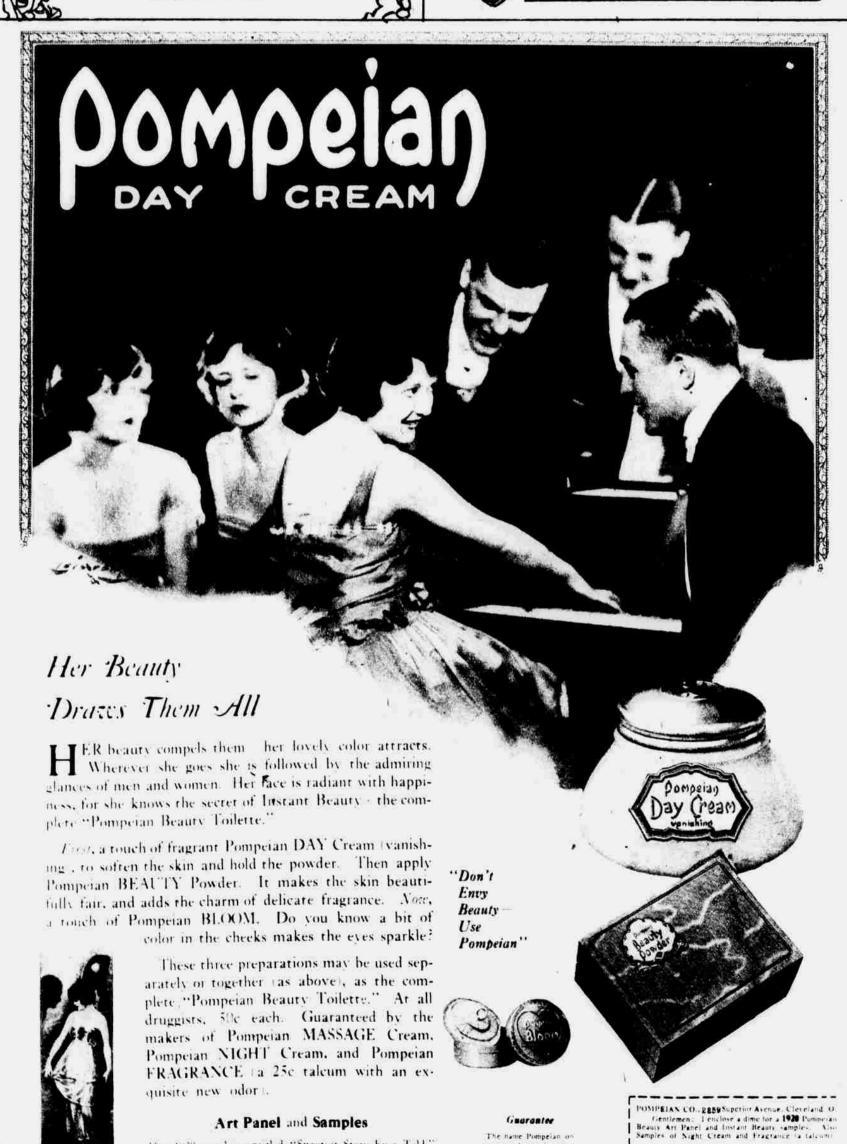

This 1920 panel is entitled "Sweetest Story Ever Told."

Size, 26 x 8 inches. In colors. Night Cream and three Pompeian "Instant Beauty" samples sent with the Fra-

The Pomerrys Co., 2850 Superior Ave., Cleveland, O.