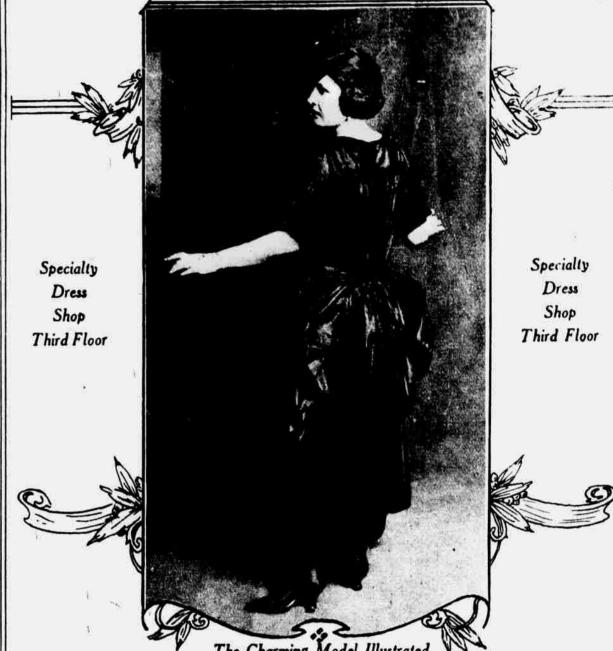

## The perfection of fashion as displayed in "A Taffeta Frock"

The Charming Model Illustrated Is developed in a lovely rich tone of Havana Brown-emphasizing the new silhouette, by flaunting side ruffles of knife pleating on a deep over tunic of accordion pleating—all attached to the youthful blouse by a clever sash; Exquisite tinsel embroidery; puff cuffs-pleated on the short sleeves-and the cowl collar complete a picture of quaint smartness.