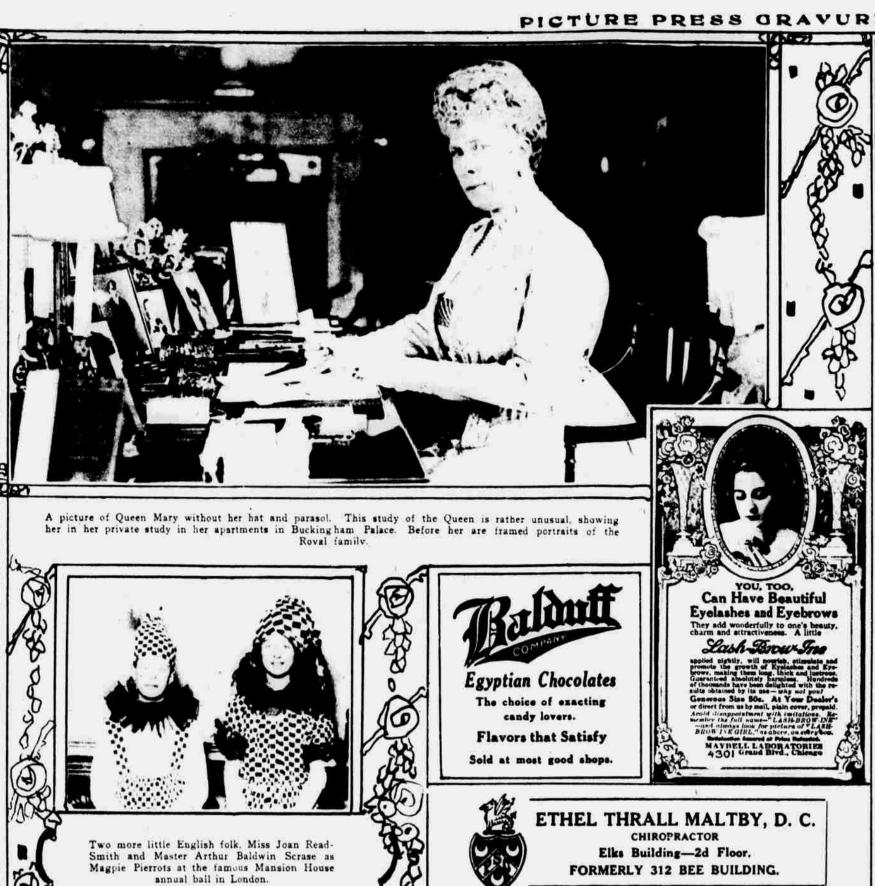

Guarantee

The name Pompeian of

any package is your guarantee of quality and safety. Should you not

be completely satisfied the putchase price wil

he retunded by The Pomperan Co. at Cleveland.

Art Panel and Samples

This 1920 panel is entitled "Sweetest Story Ever Told."

Size, 26 x 8 inches. In colors. Night Cream and three Pompeian "Instant Beauty" samples sent with the Fra-

The Pomerrys Co., 2850 Superior Ave., Cleveland, O.

grance sample for 10c. Please clip coupon now.

## The perfection of fashion as displayed in "A Taffeta Frock"



The Charming Model Illustrated Is developed in a lovely rich tone of Havana Brown-emphasizing the new silhouette, by flaunting side ruffles of knife pleating on a deep over tunic of accordion pleating—all attached to the youthful blouse by a cl