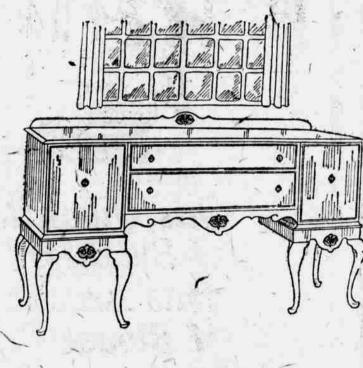

## **Exceedingly Smart Oueen** Anne Suite

just arrived and shown in American Walnut and Mahogany. A careful examination of this suite, of the choice stock, the dependable construction, the exquisite design, the detail, the finish, will explain why this suite is priced a little higher than a score of other worthy dining sets to be seen on our floors, and withal, it will not take you long to render a verdict of good value when you have considered the quality of this offering. Prices as follows:

|   | 72-inch, 6-leg Buffet, as illustrated                                |
|---|----------------------------------------------------------------------|
|   | 66-inch, 4-leg Buffet, same type                                     |
|   | Round or Oblong Extension Tables to match \$95 to \$145.00           |
|   | China Closet to match                                                |
|   | Serving Table to match                                               |
| 2 | Slip Seat Dining Chairs to match, as illustrated below, ea., \$29.50 |
|   | Arm Chairs, each                                                     |