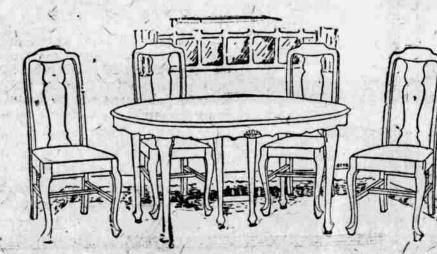

## **Exceedingly Smart Oueen** Anne Suite

just arrived and shown in American Walnut and Mahogany. A careful examination of this suite, of the choice stock, the dependable construction, the exquisite design, the detail, the finish, will explain why this suite is priced a little higher than a score of other worthy dining sets to be seen on our floors, and withal, it will not take you long to render a verdict of good value when you have considered the quality of this offering. Prices as follows:

|   | 72-inch, 6-leg Buffet, as illustrated                                |
|---|----------------------------------------------------------------------|
|   | 66-inch, 4-leg Buffet, same type                                     |
|   | Round or Oblong Extension Tables to match \$95 to \$145.00           |
|   | China Closet to match                                                |
|   | Serving Table to match                                               |
| 2 | Slip Seat Dining Chairs to match, as illustrated below, ea., \$29.50 |
|   | Arm Chairs, each                                                     |