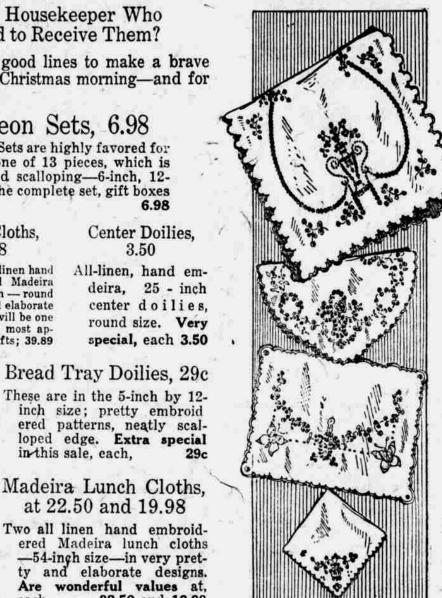

## Beautiful Madeira Linens

Center Doilies.

3.50

-And Where Is the Housekeeper Who Will Not Be Delighted to Receive Them?

Here are plenty of rarely good lines to make a brave showing in their gift boxes on Christmas morning—and for many a long day afterward.

#### Madeira Luncheon Sets, 6.98

Real Madeira Luncheon Sets are highly favored for gift giving—especially this one of 13 pieces, which is hand embroidered with hand scalloping—6-inch, 12inch and one center doily. The complete set, gift boxes and all at, only

Dinner Cloths,

39.98

Madeira Lingerie Pillows, 1.75

These are beautifully hand embroidered; 12x16-inch size; worth 2.50; very special Monday, at

1 72-inch, all linen hand embroidered Madeira dinner cloth — round in shape and elaborate in design-will be one preciated gifts; 39.89

Madeira Doilies, 19c

In the six-inch tumbler size, hand embroidered; round with scalloped edge; also six-inch cluny lace doilies. your choice, each

Madeira Tea Napkins, at 5.98 the set

Hand embroidered tea napkins; in the 13-inch size; scalloped edge. A special Christmas gift leader; six for

ered patterns, neatly scalloped edge. Extra special in this sale, each,

Madeira Lunch Cloths,

at 22.50 and 19.98 Two all linen hand embroidered Madeira lunch cloths -54-inch size-in very pretty and elaborate designs. Are wonderful values at, 22.50 and 19.98