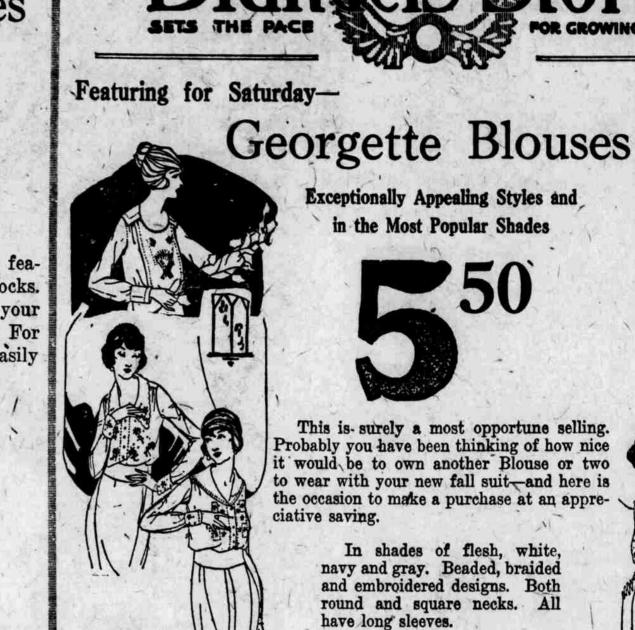

**Exceptionally Appealing Styles and** in the Most Popular Shades

This is-surely a most opportune selling. Probably you have been thinking of how nice it would be to own another Blouse or two to wear with your new fall suit-and here is the occasion to make a purchase at an appre

> In shades of flesh, white, navy and gray. Beaded, braided and embroidered designs. Both round and square necks. All

SECOND FLOOR

Saturday's Timely Offering of