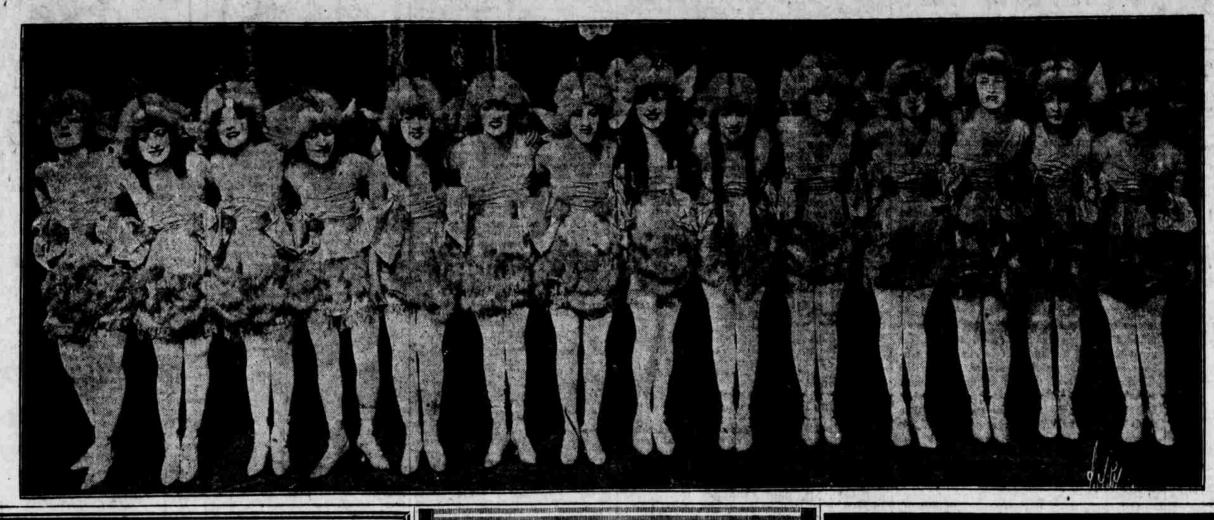

# THE PASSING SHOW

CTARTING Sunday, at the Boyd Theater, "The Passing Show of 1919" will delight the eyes of Omaha theatergoers for one

#### "The Passing Show"

"The Passing Show requires no explanation to anyone—it is known the world around for its girls, music and jollity —its appeal is universal. Full of color, youth and gayety, it is, in truth, a spectacle that will put a new outlook on life to the most jaded disposition. Critics have remarked that "The Passing Show" gets better every year, and to those who have seen the performance in other cities, the present cast and plot is no exception to that remark. All that's new in music, in the effects that go to make up a colorful presentation, are embodied in this whirlwind performance. It really can be described in no other