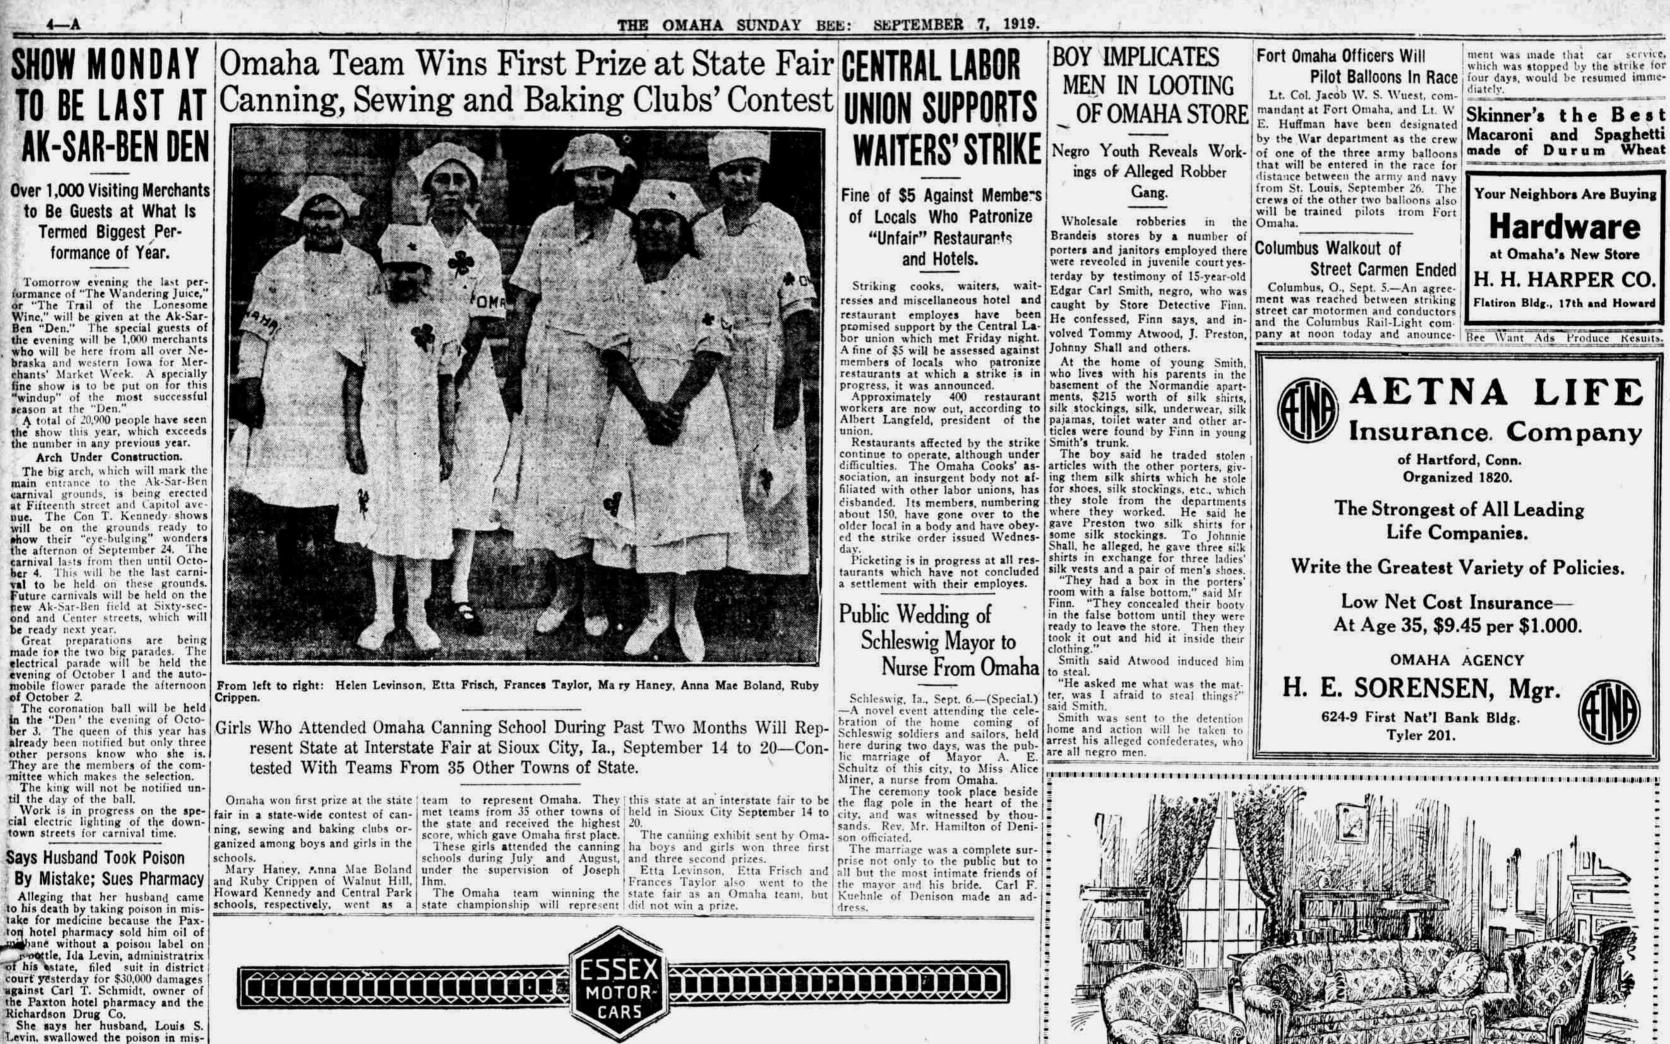

Levin, swallowed the poison in mistake for medicine and died. She says he was earning \$4,000 a year at the time of his death.

Barred From Tampico.

Laredo, Tex., Sept. 6.-Many cititens of the United States were re-

Sure way to know that this light weight car performs like and has the endurance of larger costly cars. Everyone says so.

Ride in an Essex

fused permits to enter the Tampice section of Mexico today when they declined to waive responsibility of the Mexican government for any bodily harm that might befall them.



is one of the greatest influences of music. You and your shildren will love these beaustini



They are, without doubt, the BIGGEST VALUE and the FIN-EST PLAYERS that you could find at anywhere near the price.

Less \$300 & Week Than Bays One

| SCHMOLLER & MUELLER