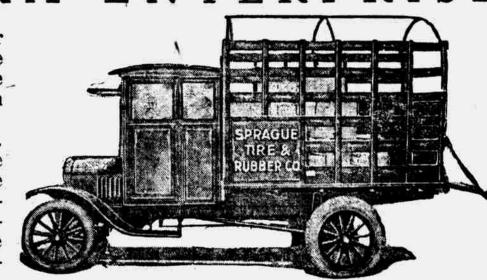

## A RAPIDLY GROWING NEBRASKA ENTERPRISE

NO. SOO-E MOUNTED ON 1-TON G. M. C

THESE pictures tell something of the extent and variety of our line of work, while the growth of our business is shown in the fact that the bodies pictured here are only a few of the many we have turned out for satisfied customers the past six months. Each picture is from an actual job.

We build to order—in any shape, any size and any quantity. Our facilities and capacity are equal to any requirement, and we are constantly enlarging to meet growing demands. We make durability and dependability our first consideration. Our machinery equipment is right up to date. Our workmen are experienced woodworkers and body builders—several of them have worked at the finest kind of work as coach makers in the body-building plants of big automobile factories.

NO. 2012 ON FORD 1-TON TRUCK.

We use only well seasoned and selected hardwood lumber. Joints are machine mortised and put together in white lead—making them positively waterproof. Strap iron and bolts are used liberally, thus insuring a rigid body. Every job we turn out receives six coats of paint before varnishing, the beautiful and lasting finish of our bodies is a notable feature.