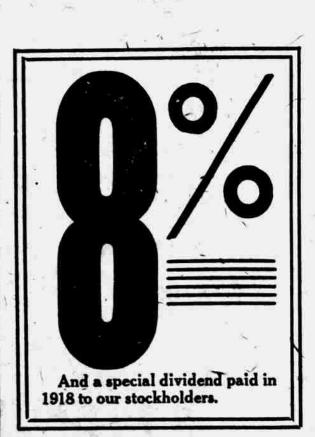

The construction work on the factory will be started soon and it is expected that the buildings will be complete within a very short time. Invest your money now while you can get in on the ground floor. It's no guess work, as the Crow Tire and Rubber Company is now successfully making tires and the best evidence of their progress is shown in that they paid an 8 per cent dividend as well as a special dividend in 1918.