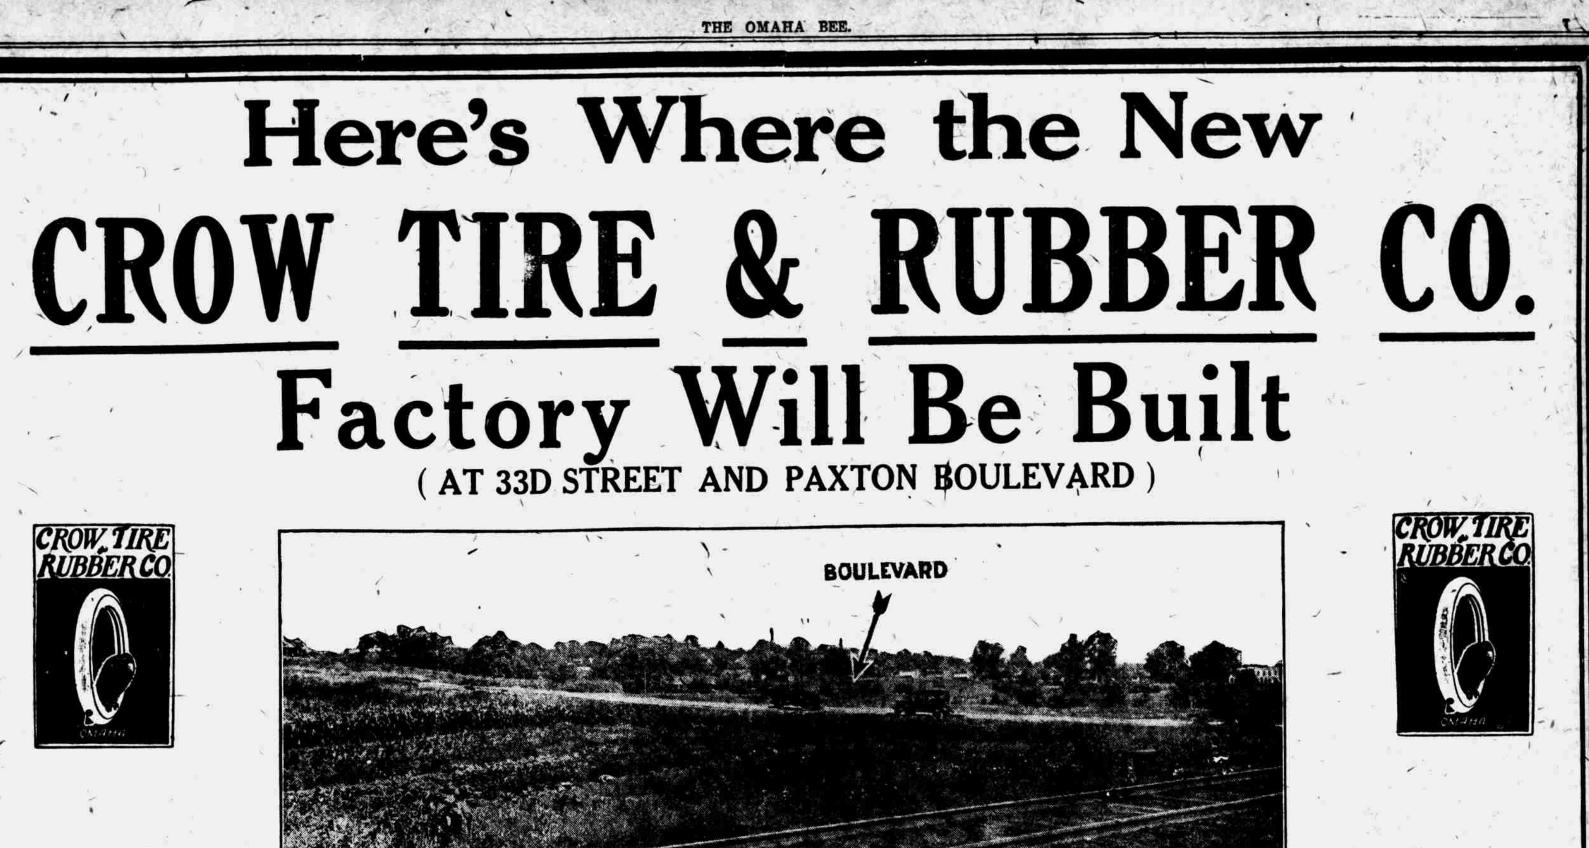

## RIGHT NOW IS THE TIME!

For you to invest in this going successful Omaha industrial institution. Three and one-half acres of ground have been purchased for the construction of a large factory for the manufacture of tires and rubber goods. This new site is one of the best offered in Omaha, having splendid trackage facilities on the belt line.

The construction work on the factory will be started soon and it is expected that the buildings will be complete within a very short time. Invest your money now while you can get in on the ground floor. It's no guess work, as the Crow Tire and Rubber Company is now successfully making tires and the best evidence of their progress is shown in that they paid an 8 per cent dividend as well as a special dividend in 1918.