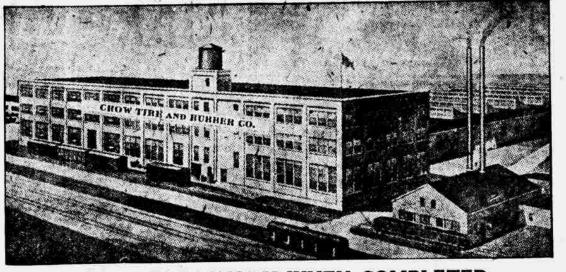

OUR NEW FACTORY WHEN COMPLETED

The construction work on the factory will be started soon and it is expected that the buildings will be complete within a very short time. Invest your money now while you can get in on the ground floor. It's no guess work, as the Crow Tire and Rubber Company is now successfully making tires and the best evidence of their progress is shown in that they paid an 8 per cent dividend as well as a special dividend in 1918.