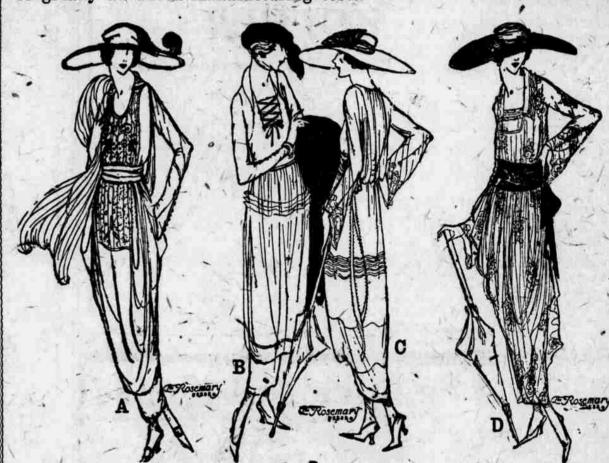

# "Rosemary" Frocks Exclusively Here

Reflecting Premiere Fashions—and Priced at \$38

RESSES surpassing in refined elegance and feminine charm all "Rosemary" exhibits in prior years; dresses in the four styles here sketched; dresses superior to any you had expected to see at \$38, in view of greatly advanced manufacturing costs.

-"Rosemary" of crepe d'amour; bead-ed embroidery on waist and tunic; georgette sleeves with wide bell cuffs of crepe d'amour; embroidered georgette Foch blue, taupe, \$38.

of taffeta, with triple folds and corded hem; the waist with self-corded lacing in front and large bow at the back; the vest and colblack, navy, gray, \$38.

of georgette, with modish blouse back, narrow ribbon sash, embroidered tabs, and a tucked tunic. Light blue navy, white, flesh, lucille, gray, \$38.

of flowered georgette; blouse waist with pin tucked vest and collar: wide sleeves, satin ribbon sash; a most ex-quisite model, beautiful-ly styled, \$38.

These "Rosemary" dresses afford you all their freshness and novelty in season for your fullest benefit in appearance and wear. Every "Rosemary" dress, monover, conveys a distinct impression of youth. All sizes for women and misses.