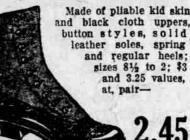

500 Pairs of Sample Low Shoes

Women Wearing Sizes 2½, 3, 3½ or 4 Are Offered Here a Most Remarkable Bargain. Think of Being Able to Purchase a Pair of Oxfords for 75c! his Let Comprises—

Gun metal Lace Oxfords with contrasting tops, in Cuban or concaved heels or low medium heels; and Colonial Pumps in mat kid or patent, high grade white Satin

Party Pumps and many others. You'll find French heels, military heels and walking heels, hand turned and Goodyear welt sewn soles. They are slightly soiled from handling. Sizes are 2½, 3, 3½ and 4. A wonderful bargain, at pair 75¢