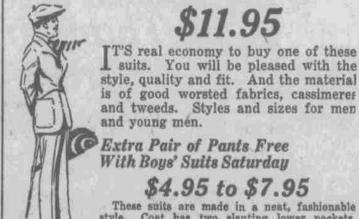

Burgess-Nash Co .- Main Floor

Men's Suits Specially Priced In the Downstairs Store at

T'S real economy to buy one of these L suits. You will be pleased with the style, quality and fit. And the material is of good worsted fabrics, cassimeres

and young men. Extra Pair of Pants Free With Boys' Suits Saturday

\$4.95 to \$7.95

These suits are made in a neat, fashionable style. Coat has two slanting lower pockets, plain back, detachable belt all around, fastening in front with metal buckle.

Variety of nest patterns for ages 6 to 18 Burgess-Nash Co .- Downstairs Store