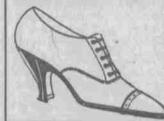

# Four New Groups of Women's Shoes Specially Reduced for Saturday

The offering includes:

Women's gray kid vamp, lace boots with English whipcord cloth tops, Louis covered heels..... Women's fawn kid vamp, lace boots with English whipcord cloth tops, Louis covered heels ...... Women's black kid vamps, lace boots with gray cloth top, low walking heels, welt soles . . . . . . Women's brown kid vamp, lace boots, cloth tops, low walking heels, welt soles......

You Can Save About Half on These Oxfords for Women Here at \$4.95

IN OMEN'S

VV Sample Hose

At 25c

Every pair an exceptional

value. Women's hose in cot-

ton and lisles, odd lots, road-

man's samples, etc. Black,

I T'S the result of a very special purchase of women's dark tan, patent colt oxfords, with hand-turned soles, with square edge, full two-inch covered Louis heels.

Made for early Spring wear, good looking, splendid fitting. Sizes 3 to 8 and width AA to D. \$4.95 The price for Saturday is about half, at \$4.95. Burgess-Nash Co .- Second Floor