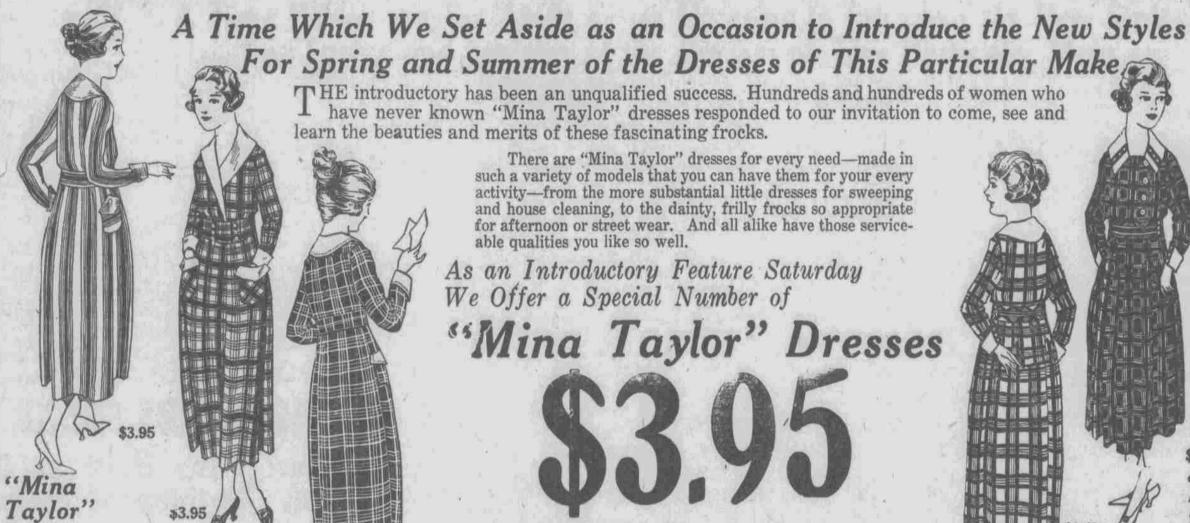

# "MINA TAYLOR" WEEK

There are "Mina Taylor" dresses for every need—made in such a variety of models that you can have them for your every activity-from the more substantial little dresses for sweeping and house cleaning, to the dainty, frilly frocks so appropriate for afternoon or street wear. And all alike have those service-able qualities you like so well.

As an Introductory Feature Saturday We Offer a Special Number of

"Mina Taylor" Dresses

M ADE of a superior quality of Amoskeag gingham, in a wide variety of plaid combinations; newest spring and summer styles and colorings. Dresses that are most desirable for porch, out-of-door and house wear, at a price that represents but a fraction of the real worth, \$3.95. Sizes for women, 34 to 46. Sizes for misses, 14 to 20. Burgess-Nash Co.-Second Floor