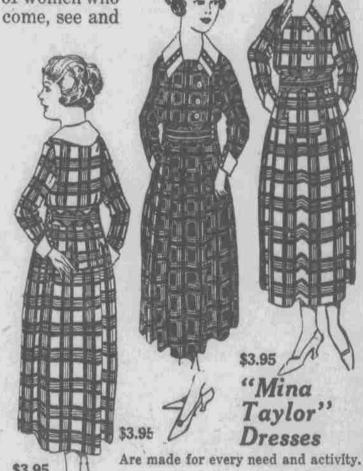

# "MINA TAYLOR" WEEK

There are "Mina Taylor" dresses for every need—made in such a variety of models that you can have them for your every activity-from the more substantial little dresses for sweeping and house cleaning, to the dainty, frilly frocks so appropriate for afternoon or street wear. And all alike have those service-able qualities you like so well.

As an Introductory Feature Saturday We Offer a Special Number of

"Mina Taylor" Dresses

M ADE of a superior quality of Amoskeag gingham, in a wide variety of plaid combinations; newest spring and summer styles and colorings. Dresses that are most desirable for porch, out-of-door and house wear, at a price that represents but a fraction of the real worth, \$3.95. Sizes for women, 34 to 46. Sizes for misses, 14 to 20. Burgess-Nash Co.-Second Floor