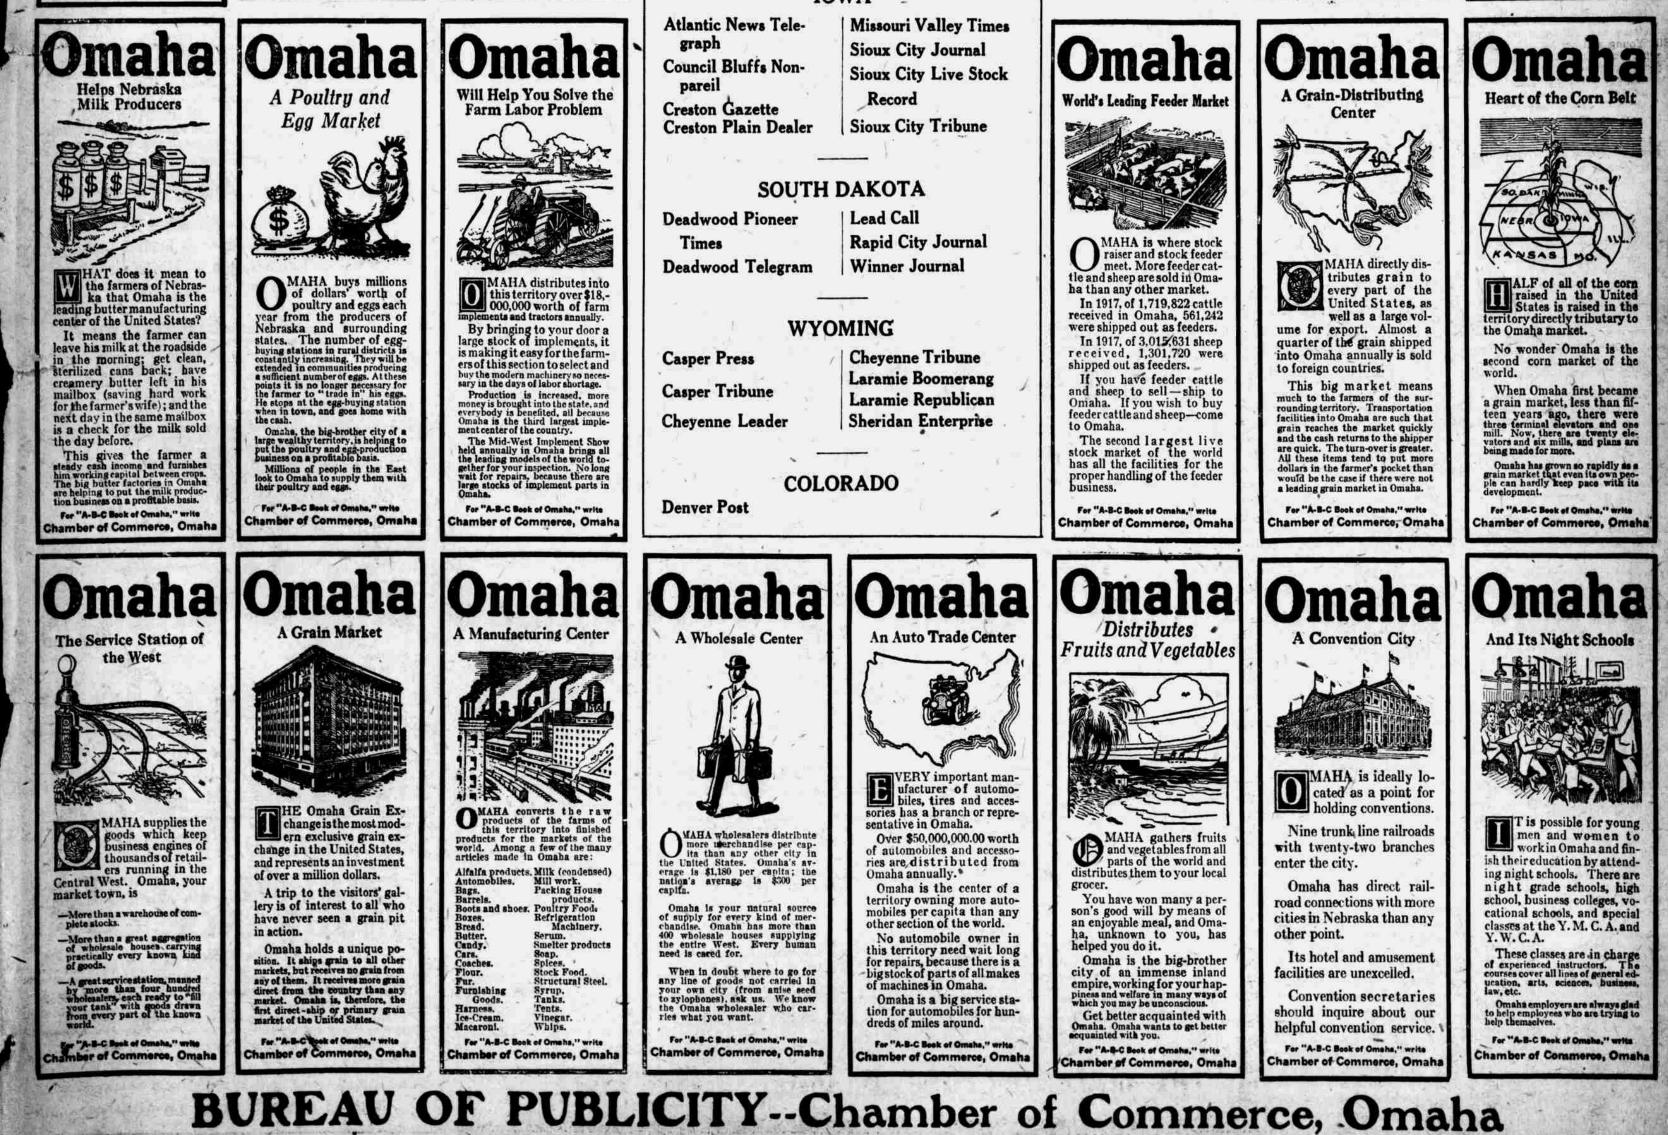

HE OMAHA SUNDAY BEE: DECEMBER 29, 1918.

ADVERTISING OMAHA

THE Bureau of Publicity presents herewith the first 20 of a series of 34 advertisements of Omaha which will appear during 1919 in the daily newspapers of Omaha's trade territory.

In addition to the advertising which is being inserted in mediums of national circulation the Bureau of Publicity believes that Omaha should be advertised to its citizens and neighbors.

The campaign is believed to be unique in the annals of municipal advertising. A similiar campaign will be instituted later in the weekly and monthly periodicals of the territory.