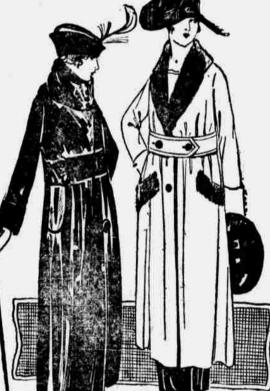

fits Gem or Ever- at

blood, 1.10 size 89c

size at

package for 5c size, at

At \$1500 Worth as High as 22.50

Coats of Velour, Velvet, Velour Plush, Kersey, Silvertone, etc. Designed in becomingly youthful styles and trimmed with large handsome fur collars, belted or plain. All are excellently made, and some are lined throughout. They are to be had in the most favored shades of the season and come also in the flapper ages, 12, 14 and 16.

### Girls' Flapper Coats, Special, 25.00

New, smart models featuring large fur collars and come mostly in the high waisted full models. These are just the sort of coats young girls like. Second Floor