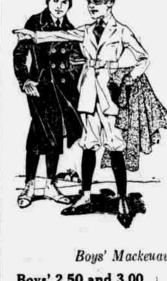

### All Our 15.00, 16.50, 17.50 quality Suits, Priced 12.50

Two Pairs of Pants With All of Them. Many Pure All Wool.

eature to be had in Suits of the highest possible ailoring.

rown, blues, greens, in snappy mixtures.

Khaki and Blue Serges in plain colors. 500 Suits all told, in sizes 6 to 17 years.

Boys' Mackeuaws at \$7.50 to \$15. Overcoats, 7.50 to \$25.

Our Regular 1.50 Flannel Blouses Good, substantial, warm flannelette, made with open cuff sleeves. Sizes 6 to 16 years. Colors are khaki, light gray,

Every Suit in this wonderful sale embraces every

Models and styles the very newest. Patterns and colors very smart and nobby. Grays, tans,

Your Money Will Find Its Greatest Buying Power

Jersey Sweaters College style with fancy stripe, body and sleeve. Come in cardinal and black, maroon and green, purple and gold, black and gold, black and cardinal. For ages 6 to