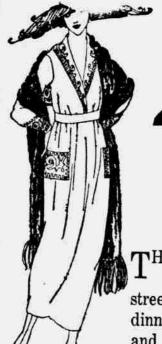

Burgess-Nash Co .- Second Floor

You'll Want One or More of These Pretty Blouses Saturday at

Sterling Silver Bar Pins

An ideal Christmas gift will be one of the beautiful bar pins just

received in our jewelry department. The styles which we especial-

They're fashioned of Georgette, Crepe de Chine and striped silks, in white, flesh, maize, navy, gray, brown and black.

They're especially attractive, suitable for suit wear and all occassions and are shown in all the new beaded, braided and embroidered models.

Very special for Saturday only at \$5.00. Burgess-Nash Co .- Second Floor