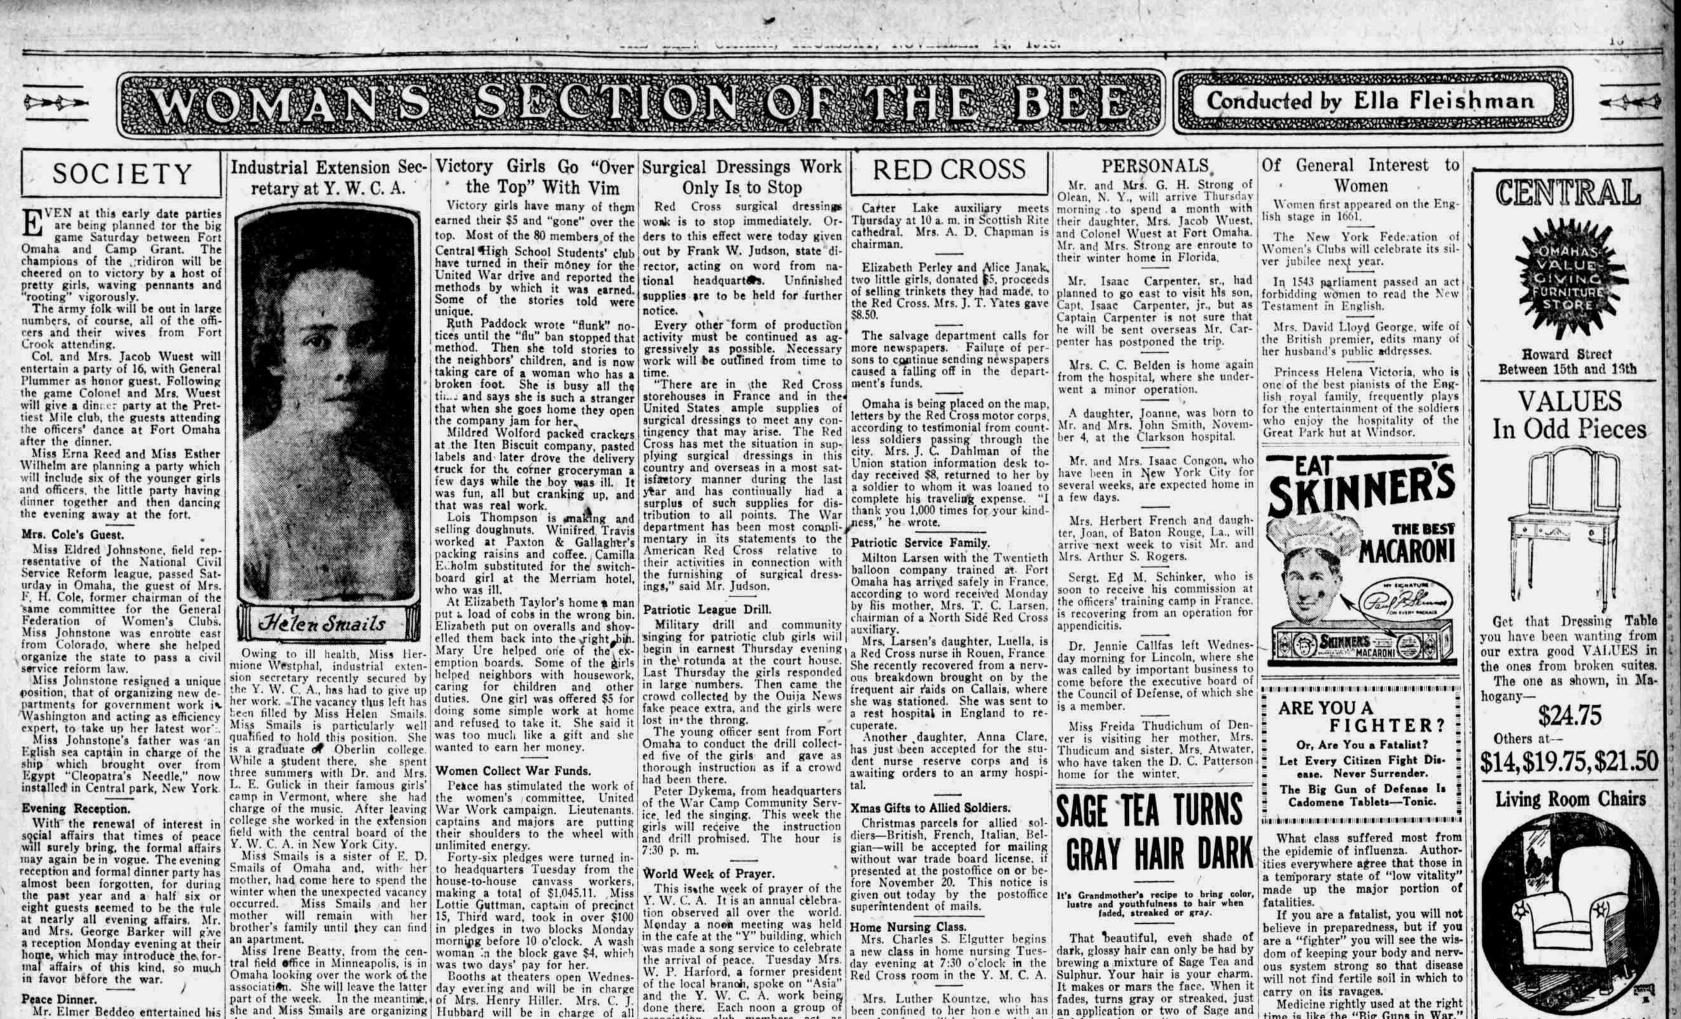

## Social Meeting.

Patriotic Family. ing of the Train School Mothers' club, Friday, at the home of Mrs. Sunblad, 715 Williams street. is home on a month's leave with her parents, Mr. and Mrs. John Mc-Avin, 1911 South Eighteenth street. Vernor

Anniversary Dinner.

store booths opening Thursday morning. Hotels will be in charge hostesses, looking after the comfort proved.

of all guests. Girls in the theaters will be at- Birthdays on Peace Day.

tired in white and will carry vogue Mrs. Caroline A. Reed, mother of Mrs. C. C. Belden, celebrated a Mrs. Clyde Sunblad and Mrs. J. Rebal will entertain the social meet-government work in Washington, ribbons draped from shoulder to government work in Washington, ribbons draped from shoulder to goal on Peace day, Monday. The Beldens brought her downtown in their car to witness the big peace demon-