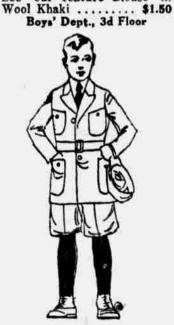

## Sale Children's Hats

On Sale in Millinery Department A complete and varied assortment of misses' and hats for little tots. Every new Fall style and coloring. Specially priced, at ... . 98¢ to \$5.00 AVIATION HATS-Like illustration, khaki and velvet, special, Saturday, at.........\$1.45