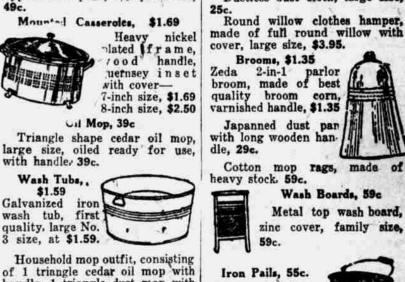

Wash Boilers, \$2.95 Copper rim wash boilers, made of heavy material, with copper bottom, wood handles-\$2.95.

|                                         | No. 8 size, \$2.95.                 |
|-----------------------------------------|-------------------------------------|
|                                         | No. 9 size, \$3.39.                 |
|                                         | Hot Plates, \$2.98                  |
|                                         | Gas hot plates, 2 burner<br>\$2.98. |
|                                         | Asbestos Irons, \$2.39              |
| 1 1 1 1 1 1 1 1 1 1 1 1 1 1 1 1 1 1 1 1 | Consist of three irons.             |

irons, stand and asbestos protected hood, \$2.39 set.

at 27c yard.

39c.

Ironing Boards, \$2.19 Sprengler ironng board with tand, made of clear lumber,

Hand vacuum

washer, made o'

Universal bread mixers, regular

family size, capacity, 2 to 6 loaves, \$2.95.

stands rigid and firm, special, \$2.19.

Oil Polish. 35c Quart can cedar oil polish for floors, furniture, mops,

Curtain stretcher, made of basswood. adjustable to several cial, \$3.59. sizes, movable, nickel plated, full 6x12 size, \$1.95.

Metal top wash board, zine cover, family size,

Willow clothes

basket made of

full round wil-

low, good size, \$1.75.

burner size,