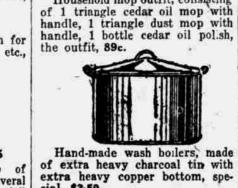

Wash Boilers, \$2.95 Copper rim wash boilers, made of heavy material, with copper bottom, wood handles-\$2.95.

|                                         | No. 8 size, \$2.95.                 |
|-----------------------------------------|-------------------------------------|
|                                         | No. 9 size, \$3.39.                 |
|                                         | Hot Plates, \$2.98                  |
|                                         | Gas hot plates, 2 burner<br>\$2.98. |
|                                         | Asbestos Irons, \$2.39              |
| 1 1 1 1 1 1 1 1 1 1 1 1 1 1 1 1 1 1 1 1 | Consist of three irons.             |