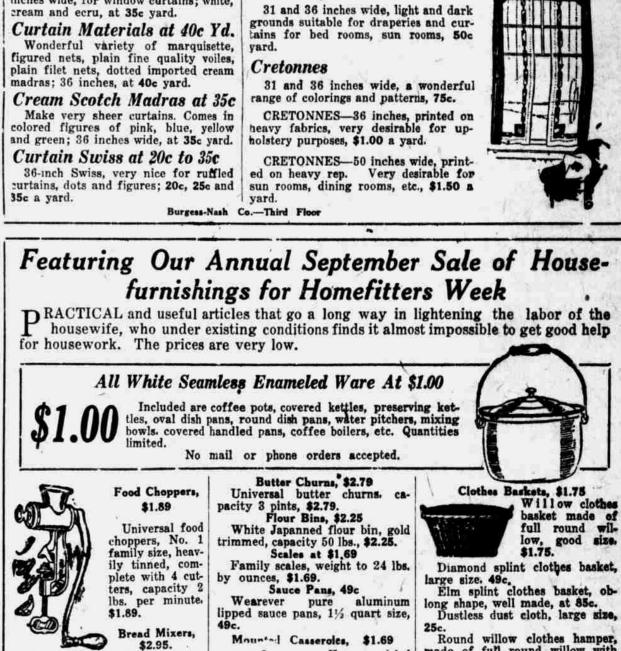

Burgess-Nash Co .- Downstairs Store

Cretonne, 50c

Excellent quality marquisette, 36

inches wide, for window curtains; white,

Galvanized iron water pails, 12quart size, 55c.

Dish Drainer, 98c Sherwood dish drainer, pan made of galvanized iron with wire rack, 98c.

Wash Boilers, \$2.95 Copper rim wash boilers, made of heavy material, with copper bottom, wood handles-\$2.95.

|                                         | No. 8 size, \$2.95.                 |
|-----------------------------------------|-------------------------------------|
|                                         | No. 9 size, \$3.39.                 |
|                                         | Hot Plates, \$2.98                  |
|                                         | Gas hot plates, 2 burner<br>\$2.98. |
|                                         | Asbestos Irons, \$2.39              |
| 1 1 1 1 1 1 1 1 1 1 1 1 1 1 1 1 1 1 1 1 | Consist of three irons.             |

irons, stand and asbestos protected hood, \$2.39 set.

at 27c yard.

39c.

Ironing Boards, \$2.19 Sprengler ironng board with tand, made of clear lumber,

Hand vacuum

washer, made o'

Universal bread mixers, regular

family size, capacity, 2 to 6 loaves, \$2.95.

stands rigid and firm, special, \$2.19.

Oil Polish. 35c Quart can cedar oil polish for floors, furniture, mops,

Curtain stretcher, made of basswood. adjustable to several cial, \$3.59. sizes, movable, nickel plated, full 6x12 size, \$1.95.