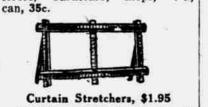

family size, capacity, 2 to 6 loaves, \$2.95.

stands rigid and firm, special, \$2.19.

Oil Polish. 35c Quart can cedar oil polish for floors, furniture, mops,

Curtain stretcher, made of basswood. adjustable to several cial, \$3.59. sizes, movable, nickel plated, full 6x12 size, \$1.95.