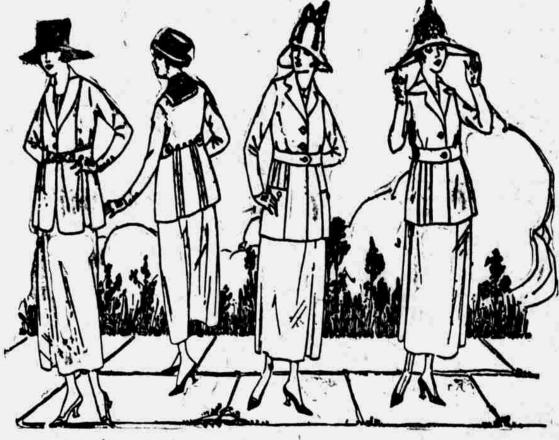

# TAILORED SUITS

Are Included in This Clearaway at the Greatly Reduced Price of

\$29.75

1000 much can not be said about the real value importance of this suit clearaway for Saturday. Like everything else we do, we have not gone at it in a half-hearted way, but have made extreme reductions on the prices in order to effect an immediate and absolute clearaway.

Every suit represents the season's very latest and smartest stylesincluding those individual and distinctive features so characteristic in Burgess-Nash ready-to-wear apparel.

The materials are the most desired and the colorings are the most favored. We recommend this as the most important suit offering of the entire season.

Two Other Very Important Groups of Suits Have Been Reduced to \$19.75 and \$45.00 Respectively