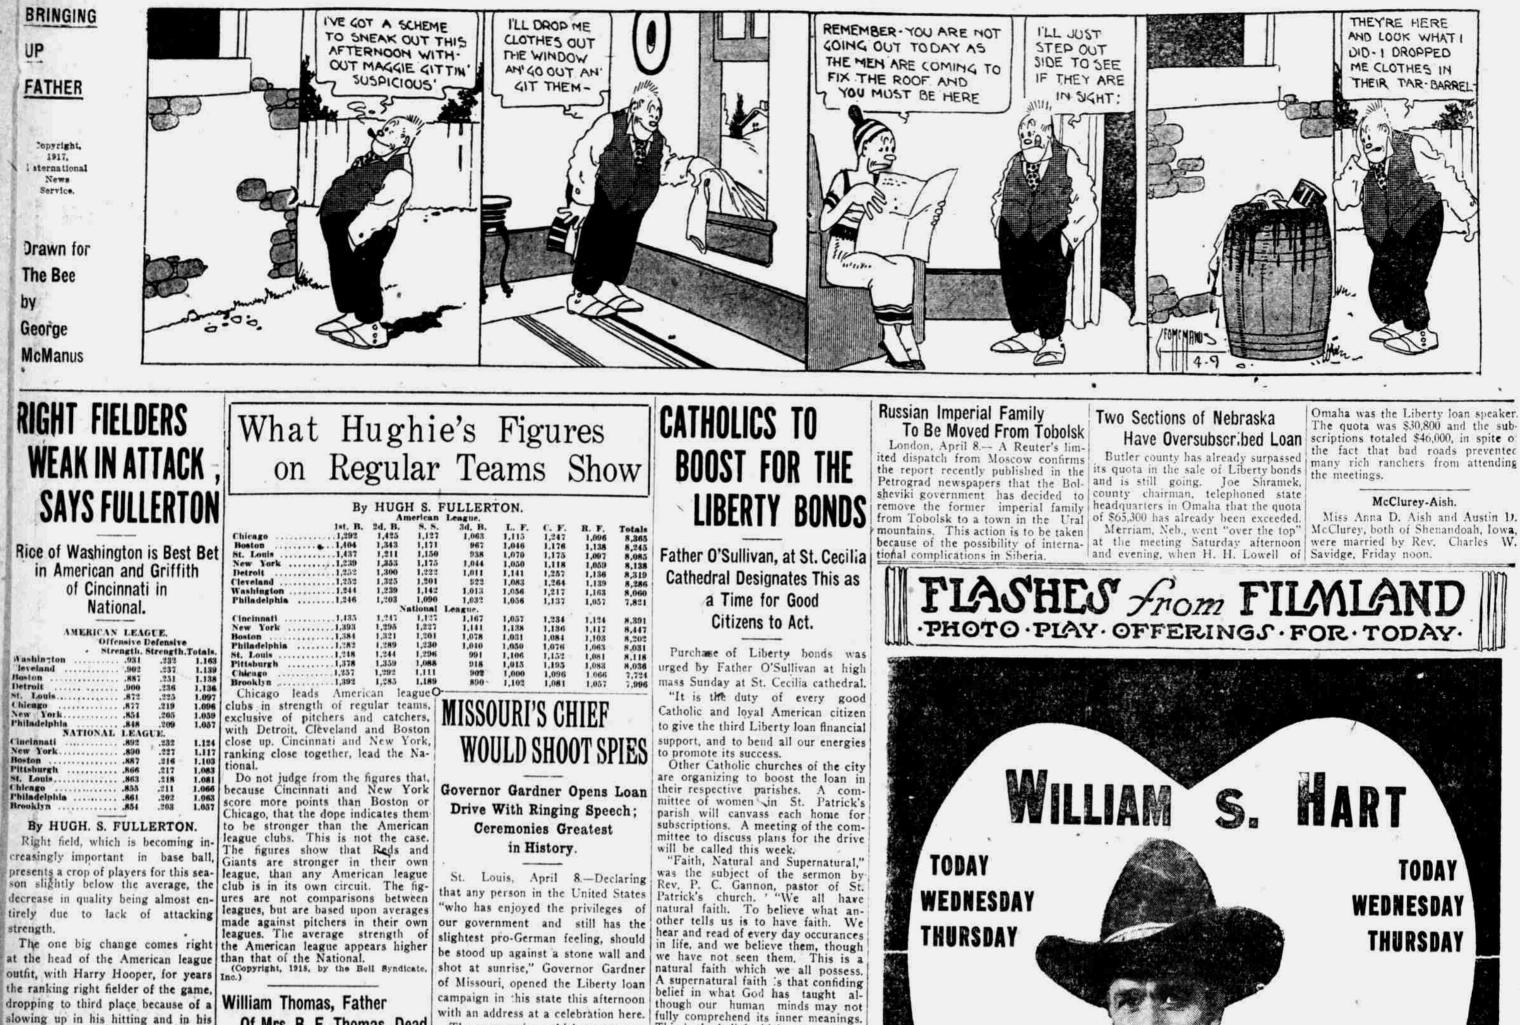

THE BEE: OMAHA, TUESDAY, APRIL 9, 1918.

From Now On "Bringing Up Father" Appears Also in the Colored Comic Section of the Sunday Bee

slowing up in his hitting and in his base-running. The fact that he is superceded is not so much due to his