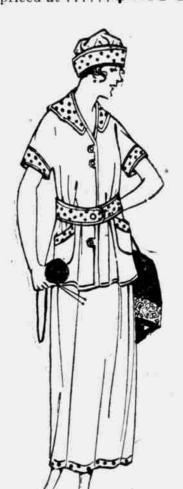

## House Dresses---Specials for Spring **Good Styles and Well Made**

You can purchase from these illustrations and the description with the clear understanding that all are made extremely well, in just the styles and colors you want.

E-303-Three-Piece Breakfast Set in plain blue and pink; trimmed with polka dot material; skirt, jacket and cap; very new and very new and priced at ..... \$1.98

E-301—Light Percale with dainty designs; suitable for all figures; cut with pointed collars and front; belted; nice full skirt; all sizes; \$1.75

E-302—Crepe Kimonas with fancy patterns; cut straight line or

elastic belt effects; trimmed