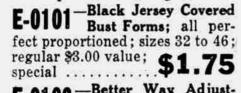

#### **Buy a Good Dress Form** For Your Home Dressmaking

You will never be without one after you have once used it. Here are exceptional offerings.

E-0102 Better Way Adjust-able Dress Forms; adjustable-at neck, bust, waist and hips; also to any height; these forms all have arm pieces to show the exact setting of sleeves; they are our regular \$10.00 forms; special, \$6.69