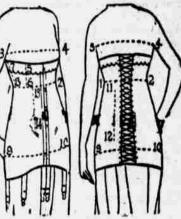

### **Corsets--Newest Spring Styles**

UNDER ORDINARY CONDITIONS it is rather difficult to order Corsets by mail-but if you will use' the chart we show here as a guide and check off and answer the questions below, we feel sure that we can send you a Corset that will prove absolutely satisfactory. You should order your Corset NOW - before you start to buy your Easter outfit.

At points 9 to 10 (see chart.)

your hip is, then measure around

body at fullest part of your hips.

At points 11 to 12 (see chart.)

At points 13 to 14 (see chart.)

Measure from waist to desired

end of bone in back of corset.

TAKE THESE MEASUREMENTS

NOTE-Take the measurements with your clothes on. At points 1 to 2 (see above Measure how many inches below chart), measure around the waist. your waist the fullest part of At points 3 to 4 (see chart), measure around the body at the fullest part of your bust. Give both measurements.

At points 5 to 6 (see chart.) Take this measurement seated, giving desired height of corset. from waist to the top of corset.

Take this measurement seated, At points 7 to 8 (see chart.) measure from waist down the de-sired length of bones over the ab-Take this measurement seated, giving height of corset from waist to top of corset under arms.

#### Please also answer the following questions:

Do you need space over the hip bone (you will if hip bone is sharp) Do you prefer lace front or back lace corset?...... Do you require abdominal support?..... fit of corset, if any?.....