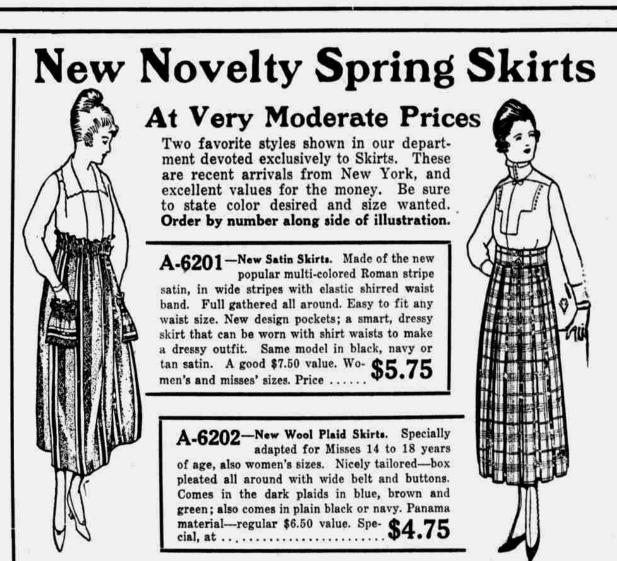

#### Spring Dress Goods **Two Items of Exceptional Interest**

With the arrival of Spring Sewing Time, these offerings of excellent Dress Goods, will be interesting to every woman-all the best colorings and excellent weaves. Every woman knows how good Serge isit adapts itself so well to the new bead ornamentation which Fashion fancies for Spring wear-and the fine Worsted Covert Cloth is also a great favorite.

A-802-42-Inch Fine, All-Wool French Serge; made of the finest Cassimere yarn, in all the new Spring shades; just the thing for the new \$1.49 style dresses; special, a yard, at....

A-803-54-Inch Fine Worsted Covert Cloth; one of the season's most popular fabrics for suits, dresses and coats, in the new pretty neutral shades; Sand, Rookie and Gray; very \$1.95 and \$2.95 special, a yard, at .....