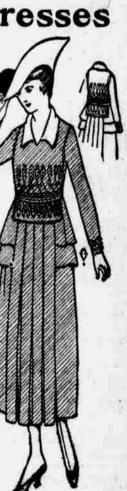

### **Navy Serge Dresses**

The smart new Frocks of Serge, smartly decorated with embroidery and beads, is one of the advance guards of the newest Spring fashions. A very stylish model.

There is a somewhat limited quantity of these Dresses, so do not delay sending in your order, as they are very remarkable values at the price we quote.

\$16.75

The medium and small sizes in this group only-order by number and be sure and give the correct size-This is important.

A-201-This New Spring Frock is All-Wool Serge, the front and back with same decoration (embroidered and beaded.) See illustration. The Skirt is box pleated with double ruffle effect at sides. Belt of self material finished with three rows of silk braid. Collar and buttontrimmed cuffs are made of good quality satin. Comes in navy only. \$16.75 Medium and small sizes....