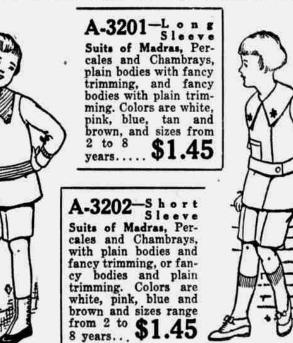

#### **Boys' Wash Suits** Fast Color, \$1.45

Extremely well tailored suits for boys, in smart models. crisp, and fresh, and new. Very low prices now.

An assortment big enough to supply any want. Please state color and combination desired-and order by number along side of the illustration.