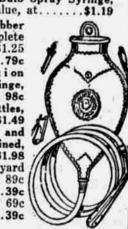

#### RUBBER GOODS

Two-quart Hot Water Bot-tles, 98c value, at......79c \$1.98 value, at......\$1.19 Two-quart Black Rubber Fountain Syringe, complete with pipes and tubing, \$1.25

regular \$1.98 value, at, 98c Metal Hot Water Bottles, Metal Water Bottles, \$1.98 value, at. .....\$1.49
Metal Water Bottle and
Fountain Syringe Combined,
complete, at .....\$1.98
Rubber Sheeting, a yard
wide, sells regularly at 89c a yard, special, at....39c Family Bulb Syringe, 69c