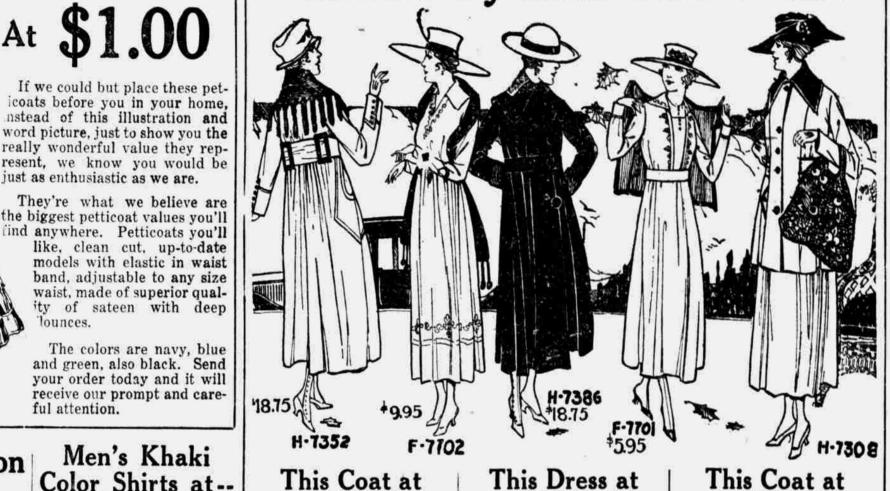

## Order These Coats, Suits and Here's a Wonderful Value in Heatherbloom Petticoats Dresses by Mail This Week

to our store to benefit by the splendid savin ; possibilities.

## This Coat at

week special, at \$18.75. red and green, at \$9.95. out; special, at \$18.75.

No. F-7701, all wool French serge, square neck or sailor collar syle, collar and front of dress trimmed with braid and silk buttons, navy, brown and dark red, at \$5.95.

## This Dress at

No. H-7352—Gray mixed No. F-7702—French serge . No. H-7386, made of good melton cloth, with fur col. all wool dress, made with quality velveteen, black lar, trimmed with tails, belt has 3 large buckles, cuff on sleeves, lined to waist. This

No. H-7308, all wool serge with velvet collar, trimmed with silk tailors' braid. belt and pockets trimmed with braid also, skirt has gathered back with belt: navy only, at \$15.95.