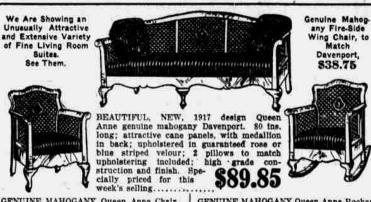

GENUINE MAHOGANY Queen Anne Chair. Matches other pieces shown; cane panels, sides and back, with artistic medallion; high grade velour seat, uphoistered in rose or bfue. Specially \$37.50 this week only...

GENUINE MAHOGANY Queen Anne Rocker Matches Davenport and Chair; cane paneled sides and back; attractive medallion; comfortable seat; upholstered in rose or blu

EXCEPTIONAL HIGH GRADE 3-PIECE "KROEHLER" DUOFOLD SUITE-Consists of 1 duofold bed davenport, extra large chair and comfortable rocker, all constructed in selected quarter-sawed oak, finely polished and upholstered in exceptionally high grade imitation Spanish leather, construction, workmanship and finish throughout are exceedingly fine, entire \$62.50