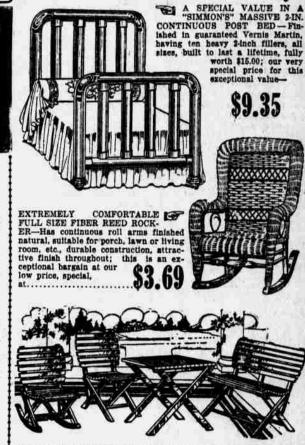

REMARKABLE OFFER IN A 4-PIECE PORCH OR LAWN SET—Built of durable hardwood, finished natural and green, substantially built and strongly braced to stand hard out-door use; the settee, chair and rocker easily folded if desired. This is very special \$3.85 the quantity lasts, entire set of 4 pieces extra special.... OUR 1917 DISPLAY OF REFRIGERATORS IS NOW OFFERED FOR YOUR INSPECTION—Our line con-