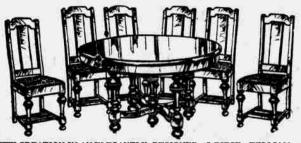

FOR THIS SPECIAL OCCASION, MUSIC WILL BE FURNISHED BY SCHNAUBER'S ORCHESTRA-AND THE STORE HAS BEEN BEAUTIFULLY DECORATED TO ADD TO THE VISITORS' INTEREST. EVERYBODY IS CORDIALLY INVITED TO ATTEND

A NEW CREATION IN AN ELEGANTLY DESIGNED 7-PIECE WILLIAM MARY DINING SUITE—Built of genuine quarter-sawed on finished law MARY DINING SUITE—Built of genuine quarter-sawed oak finished Jacobean, set consists of strongly built 48-inch top table, 6-ft. extension, having 5 graceful posts and stretchers. Six high back dining chairs to match with full slip seats covered with genuine Spanish leather, Jacobean finish, a dining room suite worthy of a place in any home; specially priced \$56.75 \$56.75 for Saturday's sale at.....