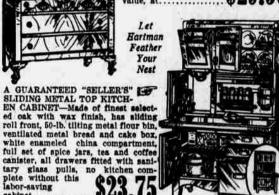

sists of all sizes and patterns from the

THE COMFORT REGENT COM-BINATION COAL AND GAS RANGE we are offering for tomor-row's special is the most convenient stove manufactured today, burns coal stove manufactured today, burns coal or gas at the same time or separately, can be quickly converted to burn either, contains 4 holes for coal and 3 for gas, beautifully nickel trimmed white porcelain oven door and many other features, complete as illustrated \$46.50 at only....