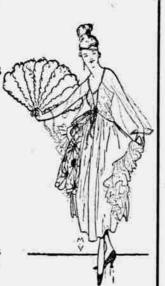

### Newest Russian Blouses

Of Georgette Crepe, and Crepe de Chine

When worn with a skirt these Blouses look like an afternoon frock. The Crepe de Chine are pleated and Georgette Crepe are hand beaded and hand embroidered; some Irish Lace trimmed.

The colorings and designs are so beautiful that they look for all the world as though an artist had painted them there. Light and dark ground colors.

Prices Are \$10.00 to \$29.75