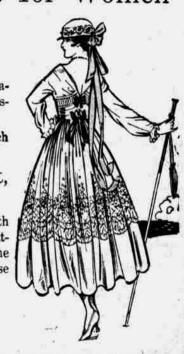

### Afternoon Frocks for Women

### Adaptations From Famous Designers

Second Floor

These are LEADERS-style and fascination combined in a way that leaves no question about their supremacy.

Adaptations from the creations of such famous designers as-

#### Joseph, Lanvin, Beer, Cheruit, Drecoll and many others

The smartest new Taffetas combined with Spanish and Chantilly Laces, brocaded patterns, beautifully beaded Georgettes, with the employment of crystal beads, as well as those of bright hues.

> Prices, \$49.00, \$65.00, \$75.00 to \$98.00

Second Floor