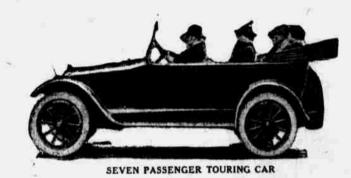

### Prices Advance March 1st

| Present Price | MODEL                     |      | P | rice |   | ft  | er | March 1st |
|---------------|---------------------------|------|---|------|---|-----|----|-----------|
| \$1070        | Two Passenger Roadster    |      |   | *::  |   | *:: |    | .\$1250   |
| \$1090        | Five Passenger Touring    |      |   | 70   | 0 | 20  |    | .\$1250   |
| \$1350        | Seven Passenger Touring   |      |   |      |   |     |    | \$1350    |
| \$1850        | Six Passenger Sedan       |      |   |      |   |     |    | \$1850    |
| \$2550        | Seven Passenger Limousine | 1 17 |   | 20   |   | 60  |    | \$2550    |
| \$2550        | Seven Passenger Town Car  | 1 5  |   |      |   | 20  |    | \$2550    |