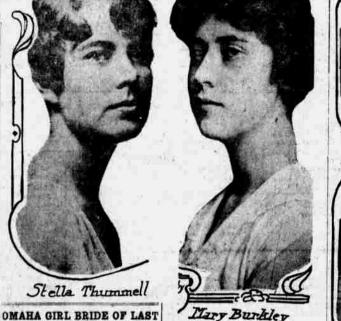

### rke-Thummel Betrothal.

Peggy Reed, Virginia Pixtey, Katherine Donny, Sizabeth Mitchell of Jasper Hall, 74; Louis Meta

Dance for Brownell Fund. Team 2 of the Brownell Hall campaigners will give a dance at the Fontenelle Friday evening, January 12, to add to the sum raised by them during the campaign just ended. Mrs. Frank Judson is captain of team 2 and working with her are Mrs. C. M. Wilhelm, Mrs. Charles Kountze, Mrs. Clement Chase, Mrs. A. L. Reed, Mrs. Joseph Barker, Mrs. E. L. Burke and Mrs. Waite Squier.

Clarke-Thummel Betrothal. Mr. and Mrs. George H. Thummel announce the engagement of their daughter Stella to Mr. Fred W. Clarke of Douglas, Wyo., son of Mr. and Mrs. Fred W. Clarke of Omaha. Mr. Clarke is spending the Christs mas holidays in Omaha. The mar-riage will take place next autumn. A graduate of Brownell Hall, Miss Thummel afterward attended Ely