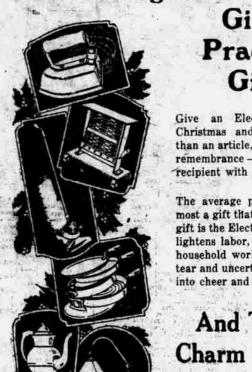

# The Thoughtful Person

Gives Practical Gifts

Give an Electrical Gift this Christmas and you give more than an article, more than a mere remembrance - you present the recipient with Service itself.

The average person appreciates most a gift that is useful. Such a gift is the Electrical appliance; it lightens labor, shortens hours of household work, saves wear and tear and uncertainty, turns worry into cheer and comfort.

### And There's Charm as Well

to Electrical gifts. The scores of table and toilet accessories available this Christmas are pretty enough for the daintiest home. Their brightly polished surfaces of nickel, copper or silver add a touch of becoming dignity to any table or buffet.

## Many New **Appliances**

The illustrations at the left are just a few of the many Electrical appliances which will bring happiness to hundreds of homes this

Omaha Electric Light & Power

GEO. H. HARRIES, Pres.